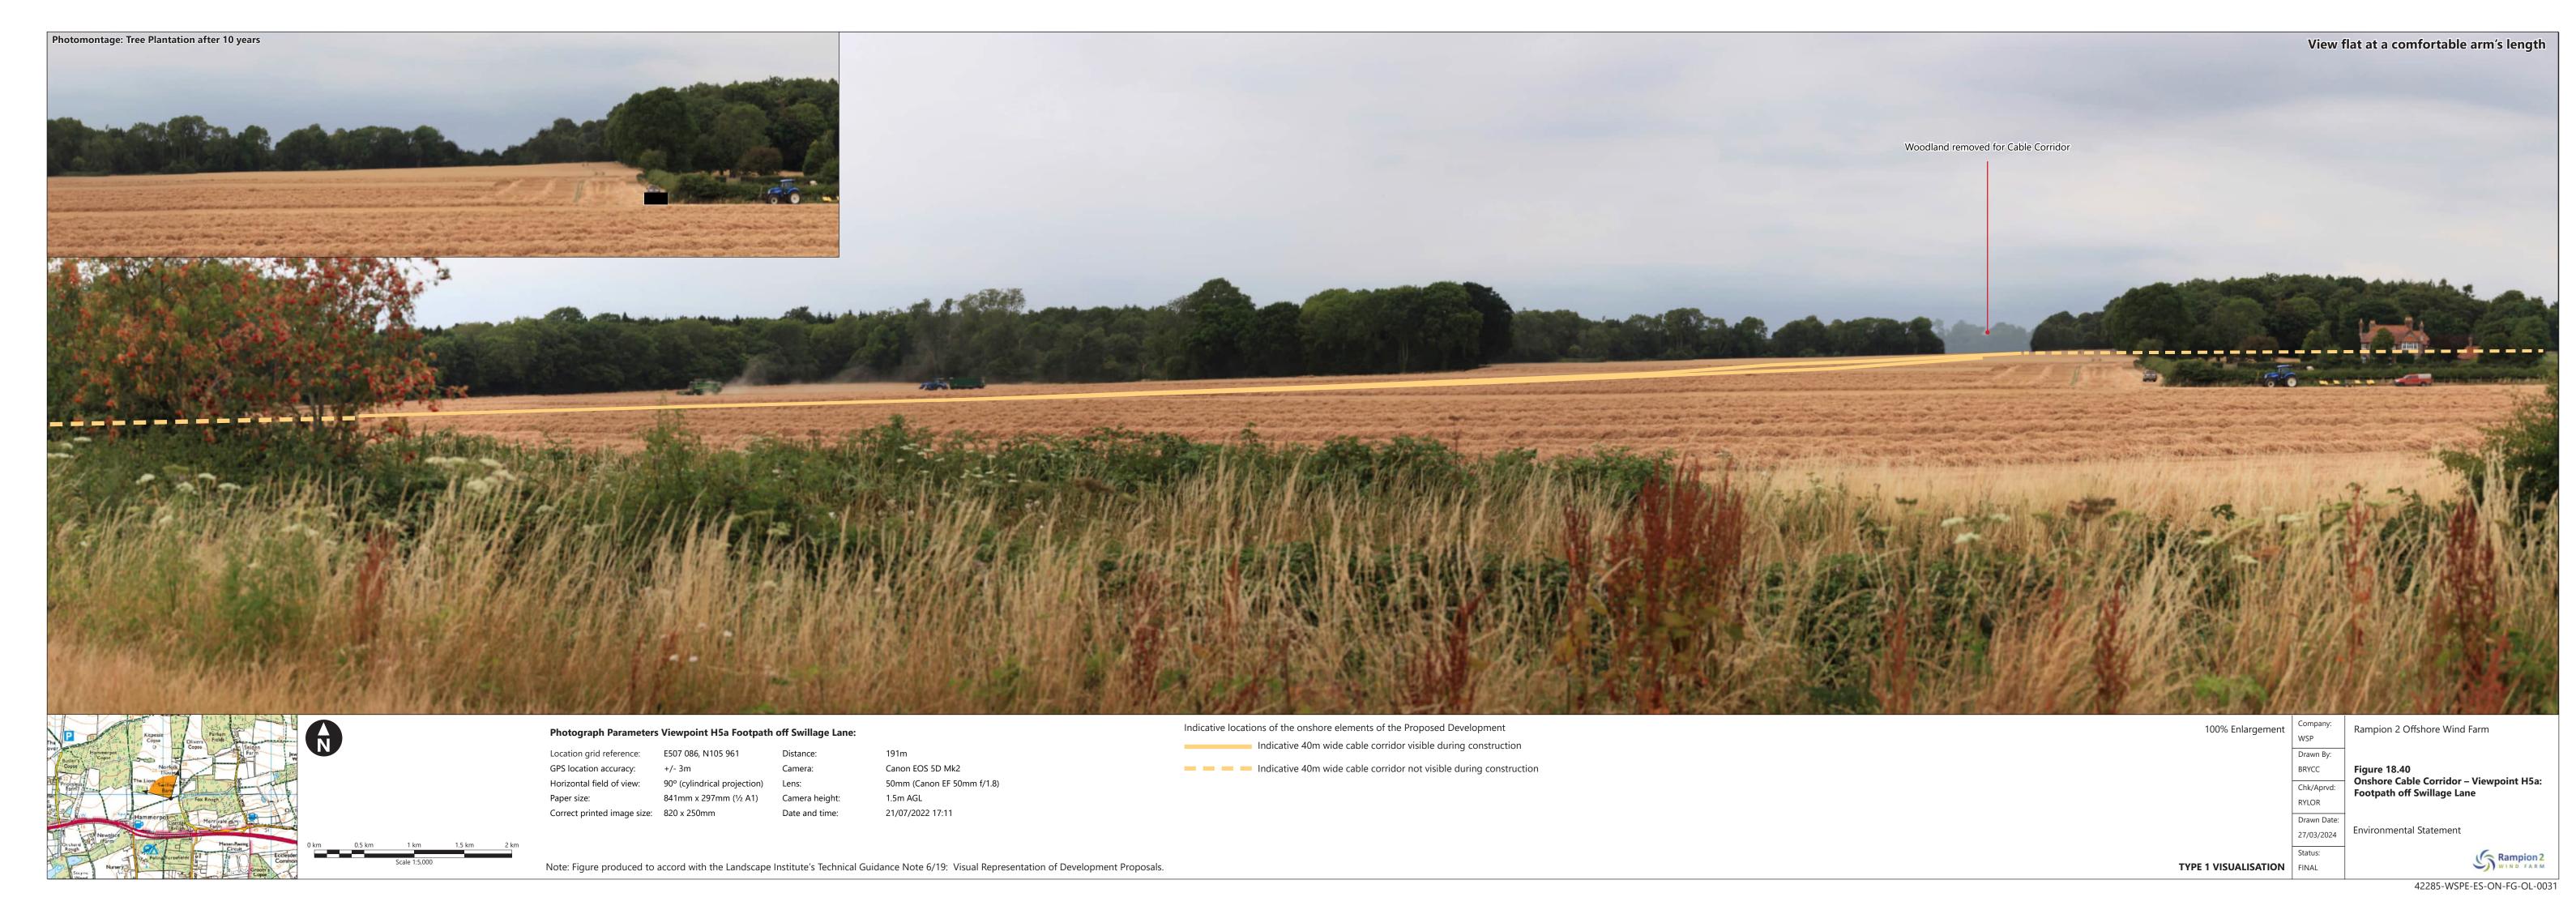

| Figure                 | Figure Title                                                                                      | APFP      | Ecodoc           | Revision | Revision   | Document    |
|------------------------|---------------------------------------------------------------------------------------------------|-----------|------------------|----------|------------|-------------|
| number                 | <del>-</del>                                                                                      | number    | number           |          | Date       | Part        |
| Figure<br>18.40        | Onshore Cable<br>Corridor –<br>Viewpoint H5a:<br>Footpath off<br>Swillage Lane                    | 5 (2) (a) | 004866335-<br>01 | В        | 03/06/2024 | Part 3 of 6 |
| Figure<br>18.41a-<br>b | Onshore Cable<br>Corridor -<br>Viewpoint H6a:<br>Footpath south<br>of Angmering<br>Park Stud Farm | 5 (2) (a) | 004866338-<br>01 | В        | 03/06/2024 | Part 4 of 6 |
| Figure<br>18.42        | Onshore Cable<br>Corridor -<br>Viewpoint H7a:<br>Michelgrove on<br>Monarch's Way                  | 5 (2) (a) | 004866339-<br>01 | В        | 03/06/2024 | Part 4 of 6 |
| Figure<br>18.43        | Onshore Cable<br>Corridor –<br>Viewpoint H7:<br>Harrow Hill<br>bridleway                          | 5 (2) (a) | 004866340-<br>01 | Α        | 04/08/2023 | Part 4 of 6 |
| Figure<br>18.44        | Onshore Cable<br>Corridor –<br>Viewpoint H7c:<br>Upper Barpham<br>bridleway                       | 5 (2) (a) | 004866341-<br>01 | Α        | 04/08/2023 | Part 4 of 6 |
| Figure<br>18.45        | Onshore Cable<br>Corridor –<br>Viewpoint H7d:<br>Blackpatch Hill<br>bridleway                     | 5 (2) (a) | 004866342-<br>01 | В        | 03/06/2024 | Part 4 of 6 |
| Figure<br>18.46        | Onshore Cable<br>Corridor –<br>Viewpoint H7f:<br>New Barn/New<br>Buildings                        | 5 (2) (a) | 004866343-<br>01 | A        | 04/08/2023 | Part 4 of 6 |
| Figure<br>18.47        | Onshore Cable<br>Corridor –<br>Viewpoint H7g:                                                     | 5 (2) (a) | 004866344-<br>01 | Α        | 04/08/2023 | Part 4 of 6 |