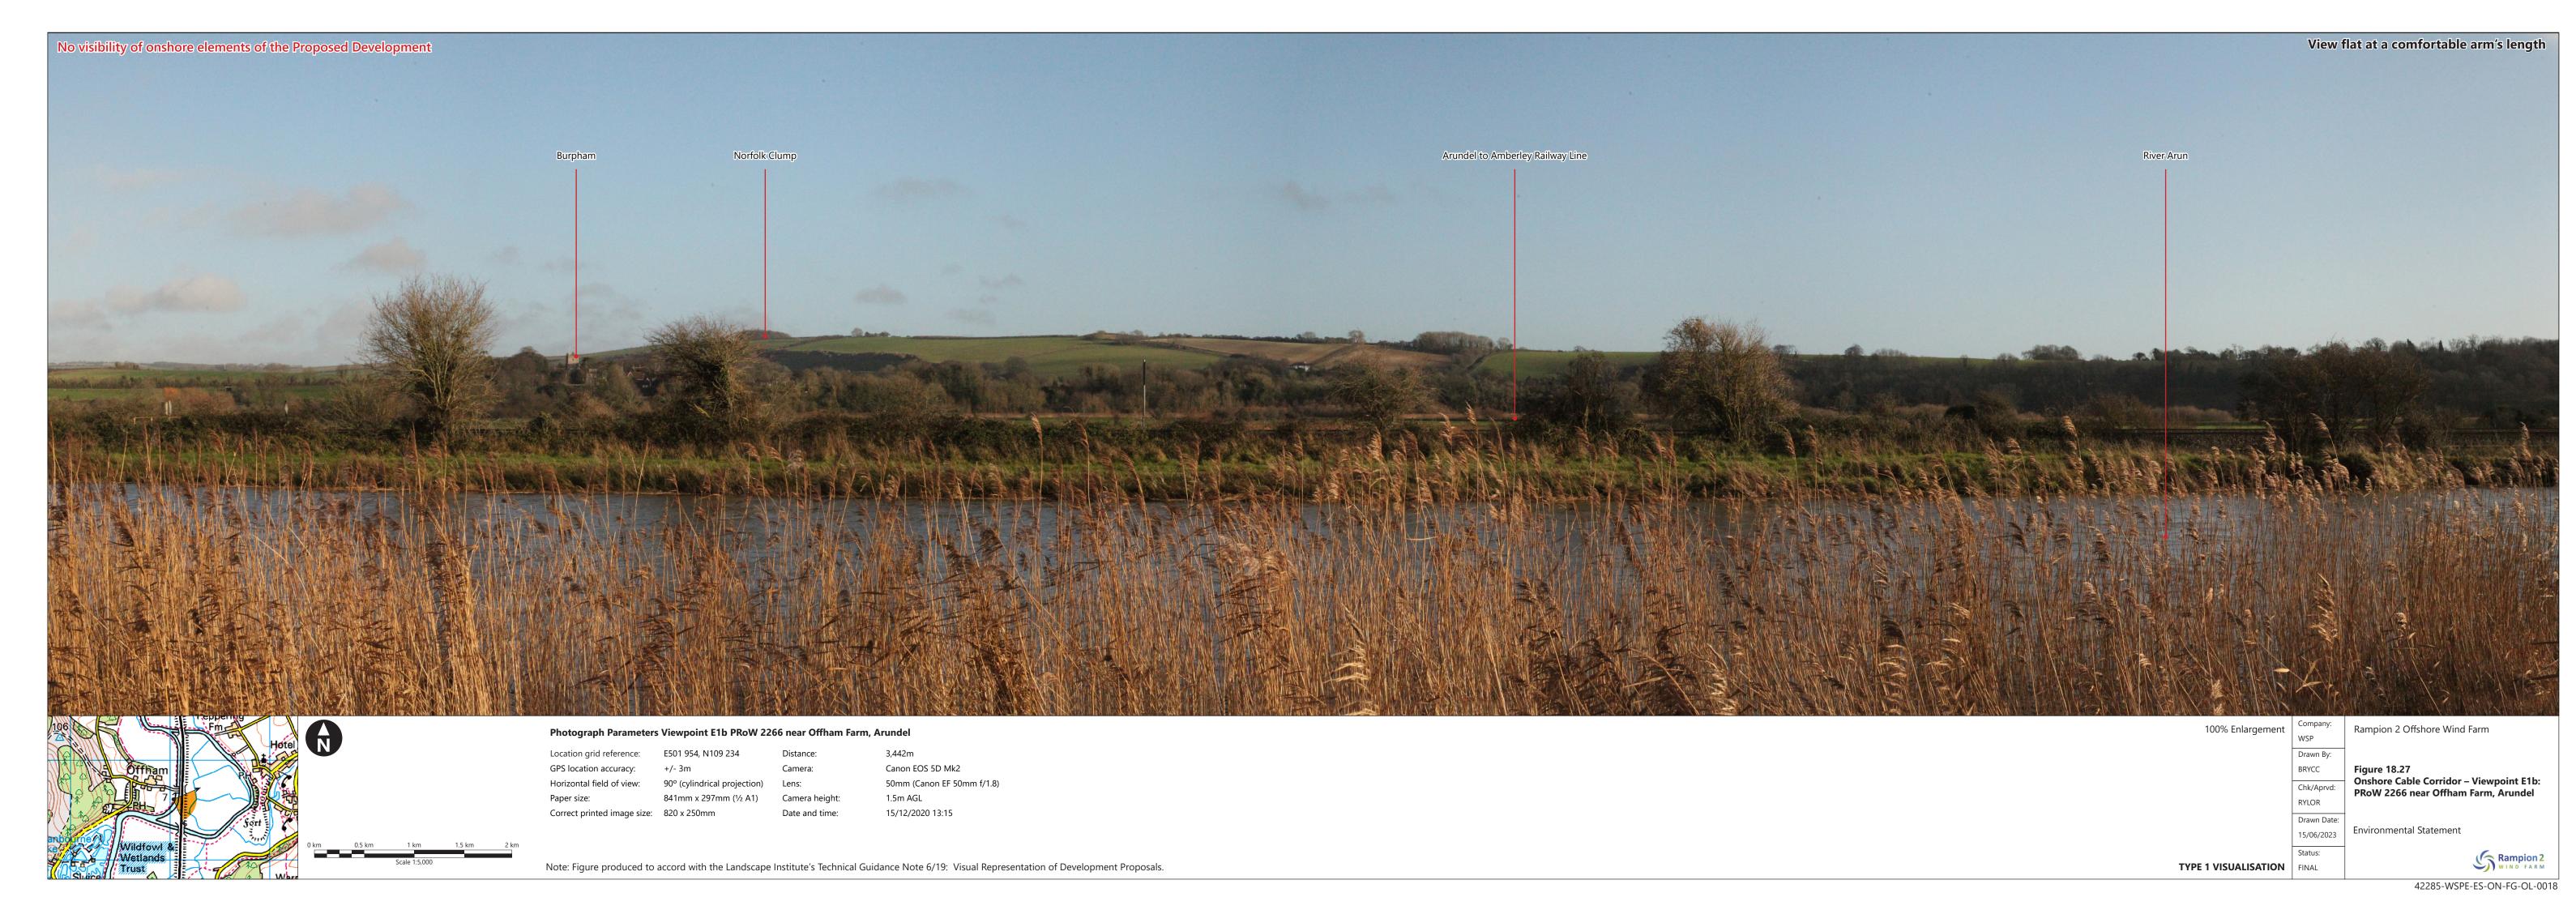

| Figure<br>number | Figure Title                                                                                    | APFP<br>number | Ecodoc<br>number | Revision | Revision<br>Date | Document<br>Part |
|------------------|-------------------------------------------------------------------------------------------------|----------------|------------------|----------|------------------|------------------|
|                  | Arundel Castle (The Keep)                                                                       |                |                  |          |                  |                  |
| Figure<br>18.26  | Onshore Cable<br>Corridor -<br>Viewpoint E1a:<br>Arundel Park                                   | 5 (2) (a)      | 004866321-<br>01 | Α        | 04/08/2023       | Part 2 of 6      |
| Figure<br>18.27  | Onshore Cable<br>Corridor -<br>Viewpoint E1b:<br>PRoW 2266<br>near Offham<br>Farm, Arundel      | 5 (2) (a)      | 004866322-<br>01 | A        | 04/08/2023       | Part 3 of 6      |
| Figure<br>18.28  | Onshore Cable<br>Corridor -<br>Viewpoint F1:<br>PRoW 2191_2<br>Barpham Hill                     | 5 (2) (a)      | 004866323-<br>01 | Α        | 04/08/2023       | Part 3 of 6      |
| Figure<br>18.29  | Onshore Cable<br>Corridor -<br>Viewpoint F3:<br>PRoW 2173<br>North of<br>Blackpatch Hill        | 5 (2) (a)      | 004866324-<br>01 | A        | 04/08/2023       | Part 3 of 6      |
| Figure<br>18.30  | Onshore Cable<br>Corridor -<br>Viewpoint G:<br>Chantry Hill                                     | 5 (2) (a)      | 004866325-<br>01 | A        | 04/08/2023       | Part 3 of 6      |
| Figure<br>18.31  | Onshore Cable<br>Corridor -<br>Viewpoint H:<br>Washington                                       | 5 (2) (a)      | 004866326-<br>01 | В        | 03/06/2024       | Part 3 of 6      |
| Figure<br>18.32  | Onshore Cable<br>Corridor -<br>Viewpoint H1:<br>Junction of the<br>Pike and A238,<br>Washington | 5 (2) (a)      | 004866327-<br>01 | A        | 04/08/2023       | Part 3 of 6      |
| Figure<br>18.33  | Onshore Cable<br>Corridor -<br>Viewpoint H1a:                                                   | 5 (2) (a)      | 004866328-<br>01 | A        | 04/08/2023       | Part 3 of 6      |