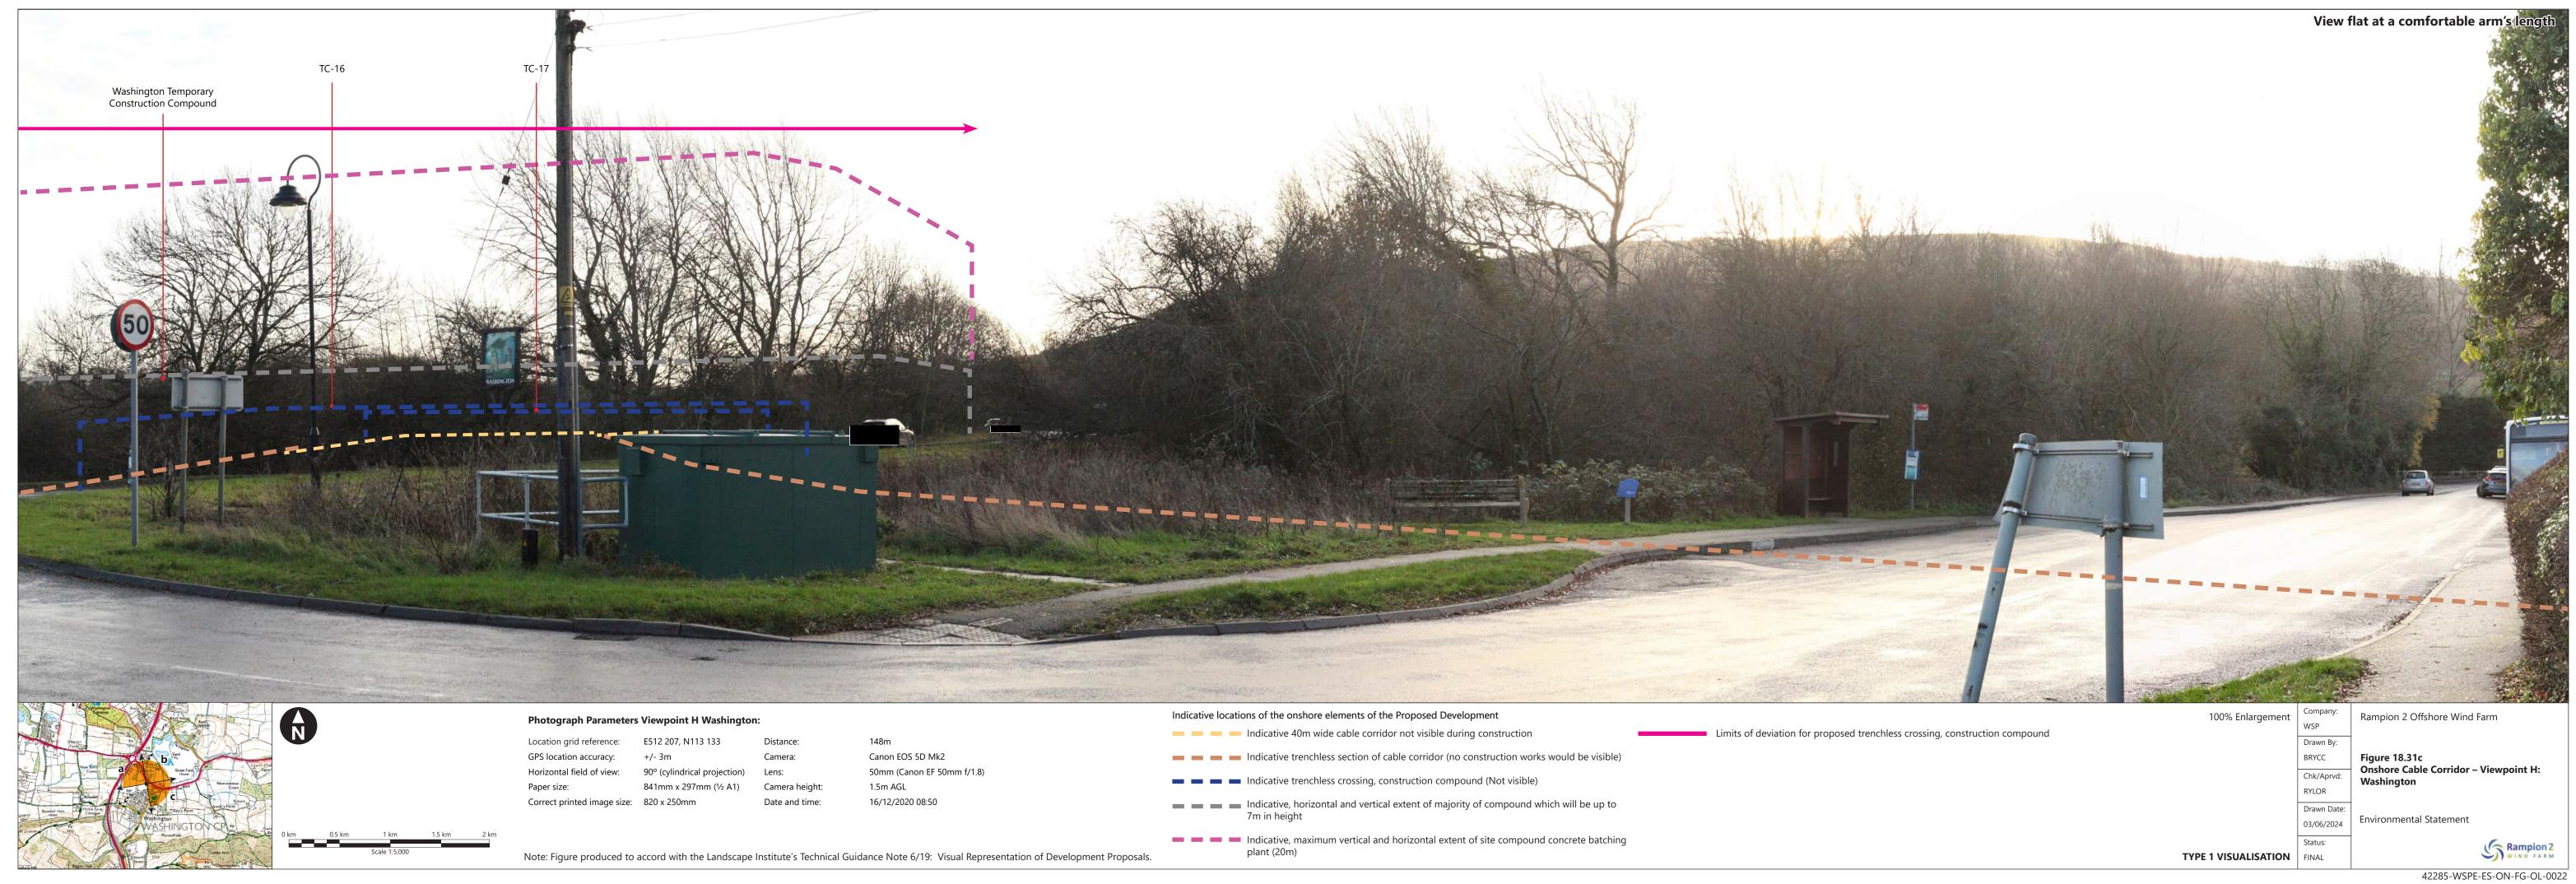

| Figure<br>number | Figure Title                                                                                    | APFP<br>number | Ecodoc<br>number | Revision | Revision<br>Date | Document<br>Part |
|------------------|-------------------------------------------------------------------------------------------------|----------------|------------------|----------|------------------|------------------|
|                  | Arundel Castle (The Keep)                                                                       |                |                  |          |                  |                  |
| Figure<br>18.26  | Onshore Cable<br>Corridor -<br>Viewpoint E1a:<br>Arundel Park                                   | 5 (2) (a)      | 004866321-<br>01 | Α        | 04/08/2023       | Part 2 of 6      |
| Figure<br>18.27  | Onshore Cable<br>Corridor -<br>Viewpoint E1b:<br>PRoW 2266<br>near Offham<br>Farm, Arundel      | 5 (2) (a)      | 004866322-<br>01 | A        | 04/08/2023       | Part 3 of 6      |
| Figure<br>18.28  | Onshore Cable<br>Corridor -<br>Viewpoint F1:<br>PRoW 2191_2<br>Barpham Hill                     | 5 (2) (a)      | 004866323-<br>01 | Α        | 04/08/2023       | Part 3 of 6      |
| Figure<br>18.29  | Onshore Cable<br>Corridor -<br>Viewpoint F3:<br>PRoW 2173<br>North of<br>Blackpatch Hill        | 5 (2) (a)      | 004866324-<br>01 | A        | 04/08/2023       | Part 3 of 6      |
| Figure<br>18.30  | Onshore Cable<br>Corridor -<br>Viewpoint G:<br>Chantry Hill                                     | 5 (2) (a)      | 004866325-<br>01 | A        | 04/08/2023       | Part 3 of 6      |
| Figure<br>18.31  | Onshore Cable<br>Corridor -<br>Viewpoint H:<br>Washington                                       | 5 (2) (a)      | 004866326-<br>01 | В        | 03/06/2024       | Part 3 of 6      |
| Figure<br>18.32  | Onshore Cable<br>Corridor -<br>Viewpoint H1:<br>Junction of the<br>Pike and A238,<br>Washington | 5 (2) (a)      | 004866327-<br>01 | A        | 04/08/2023       | Part 3 of 6      |
| Figure<br>18.33  | Onshore Cable<br>Corridor -<br>Viewpoint H1a:                                                   | 5 (2) (a)      | 004866328-<br>01 | A        | 04/08/2023       | Part 3 of 6      |