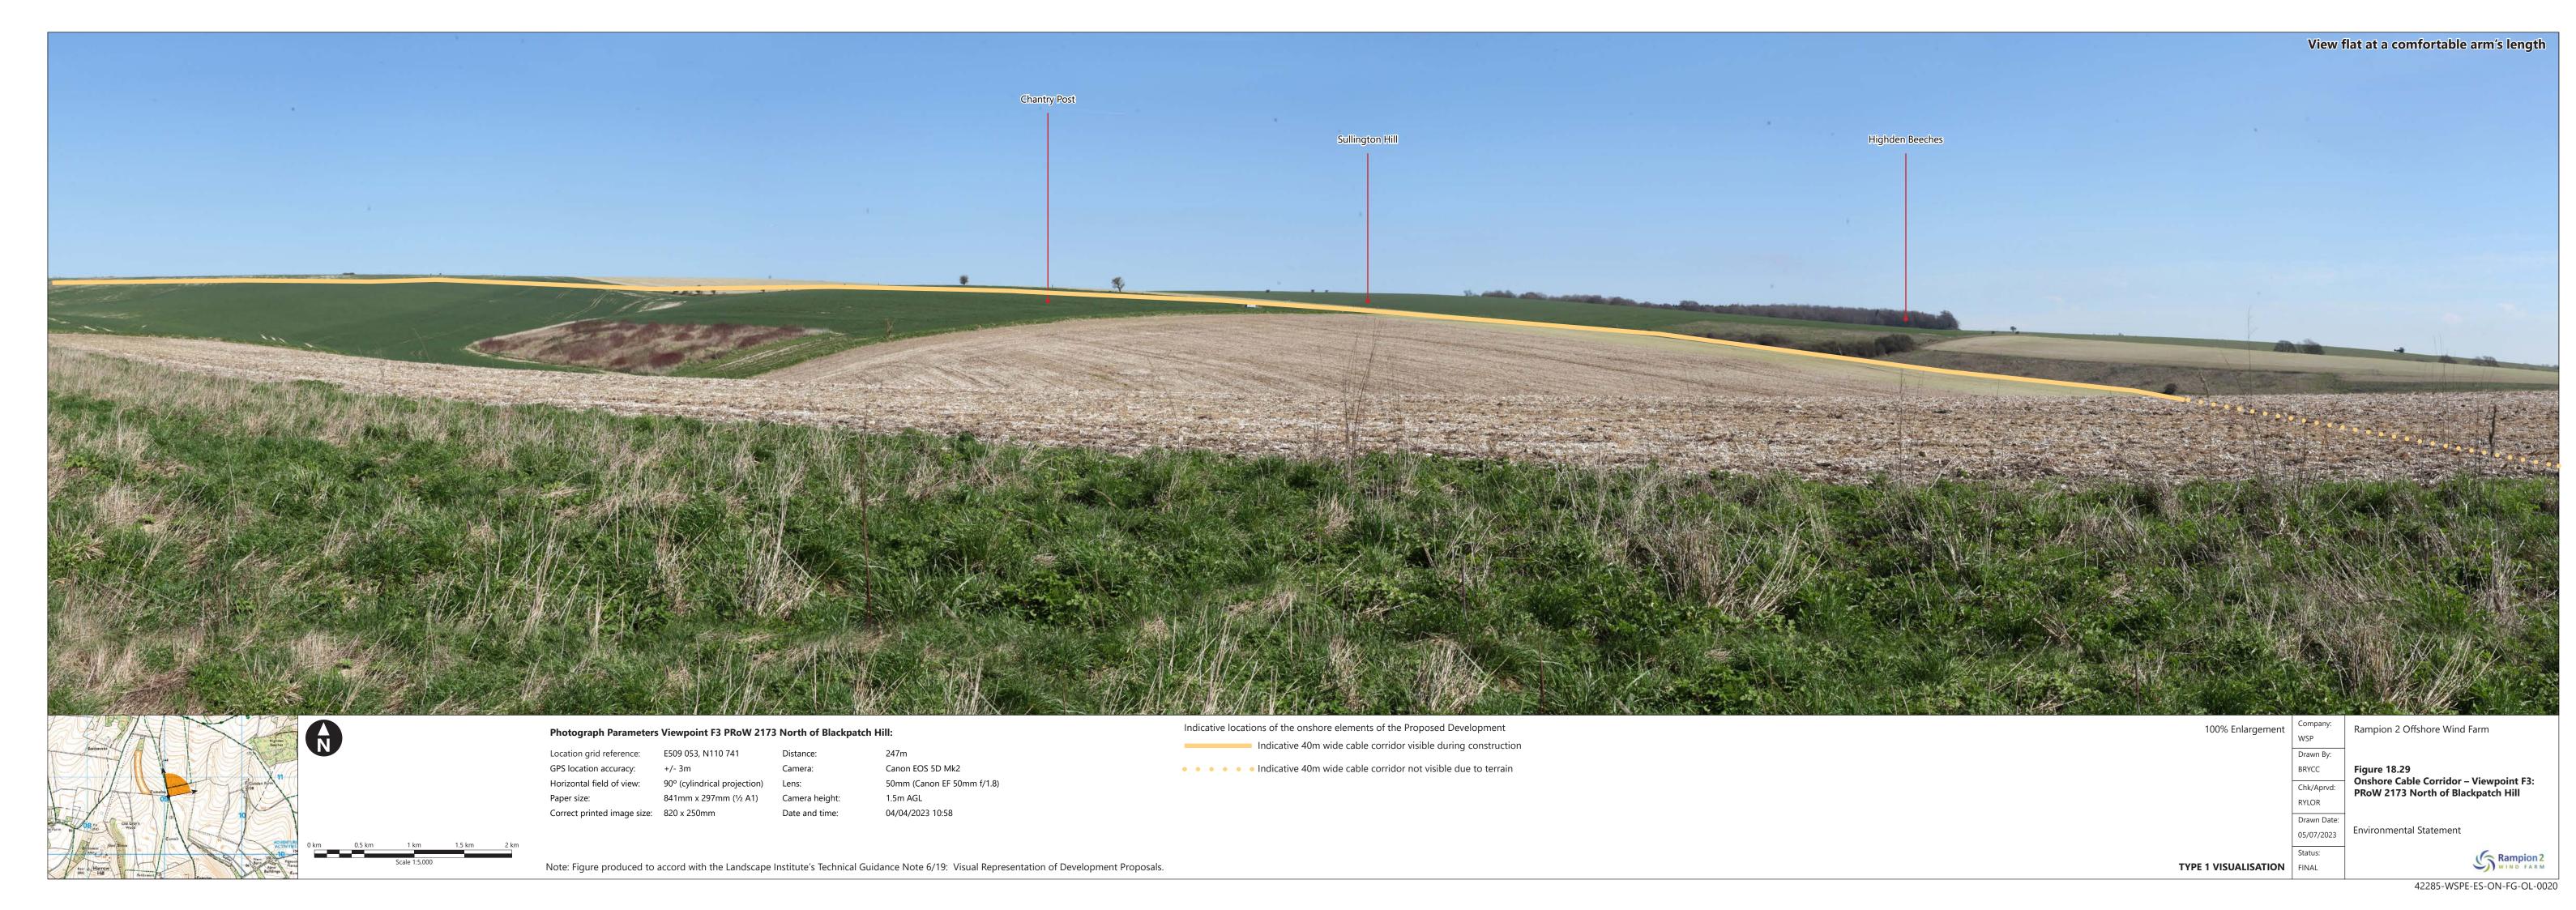

| Figure<br>number | Figure Title                                                                                    | APFP<br>number | Ecodoc<br>number | Revision | Revision<br>Date | Document<br>Part |
|------------------|-------------------------------------------------------------------------------------------------|----------------|------------------|----------|------------------|------------------|
|                  | Arundel Castle (The Keep)                                                                       |                |                  |          |                  |                  |
| Figure<br>18.26  | Onshore Cable<br>Corridor -<br>Viewpoint E1a:<br>Arundel Park                                   | 5 (2) (a)      | 004866321-<br>01 | Α        | 04/08/2023       | Part 2 of 6      |
| Figure<br>18.27  | Onshore Cable<br>Corridor -<br>Viewpoint E1b:<br>PRoW 2266<br>near Offham<br>Farm, Arundel      | 5 (2) (a)      | 004866322-<br>01 | A        | 04/08/2023       | Part 3 of 6      |
| Figure<br>18.28  | Onshore Cable<br>Corridor -<br>Viewpoint F1:<br>PRoW 2191_2<br>Barpham Hill                     | 5 (2) (a)      | 004866323-<br>01 | Α        | 04/08/2023       | Part 3 of 6      |
| Figure<br>18.29  | Onshore Cable<br>Corridor -<br>Viewpoint F3:<br>PRoW 2173<br>North of<br>Blackpatch Hill        | 5 (2) (a)      | 004866324-<br>01 | A        | 04/08/2023       | Part 3 of 6      |
| Figure<br>18.30  | Onshore Cable<br>Corridor -<br>Viewpoint G:<br>Chantry Hill                                     | 5 (2) (a)      | 004866325-<br>01 | A        | 04/08/2023       | Part 3 of 6      |
| Figure<br>18.31  | Onshore Cable<br>Corridor -<br>Viewpoint H:<br>Washington                                       | 5 (2) (a)      | 004866326-<br>01 | В        | 03/06/2024       | Part 3 of 6      |
| Figure<br>18.32  | Onshore Cable<br>Corridor -<br>Viewpoint H1:<br>Junction of the<br>Pike and A238,<br>Washington | 5 (2) (a)      | 004866327-<br>01 | A        | 04/08/2023       | Part 3 of 6      |
| Figure<br>18.33  | Onshore Cable<br>Corridor -<br>Viewpoint H1a:                                                   | 5 (2) (a)      | 004866328-<br>01 | A        | 04/08/2023       | Part 3 of 6      |