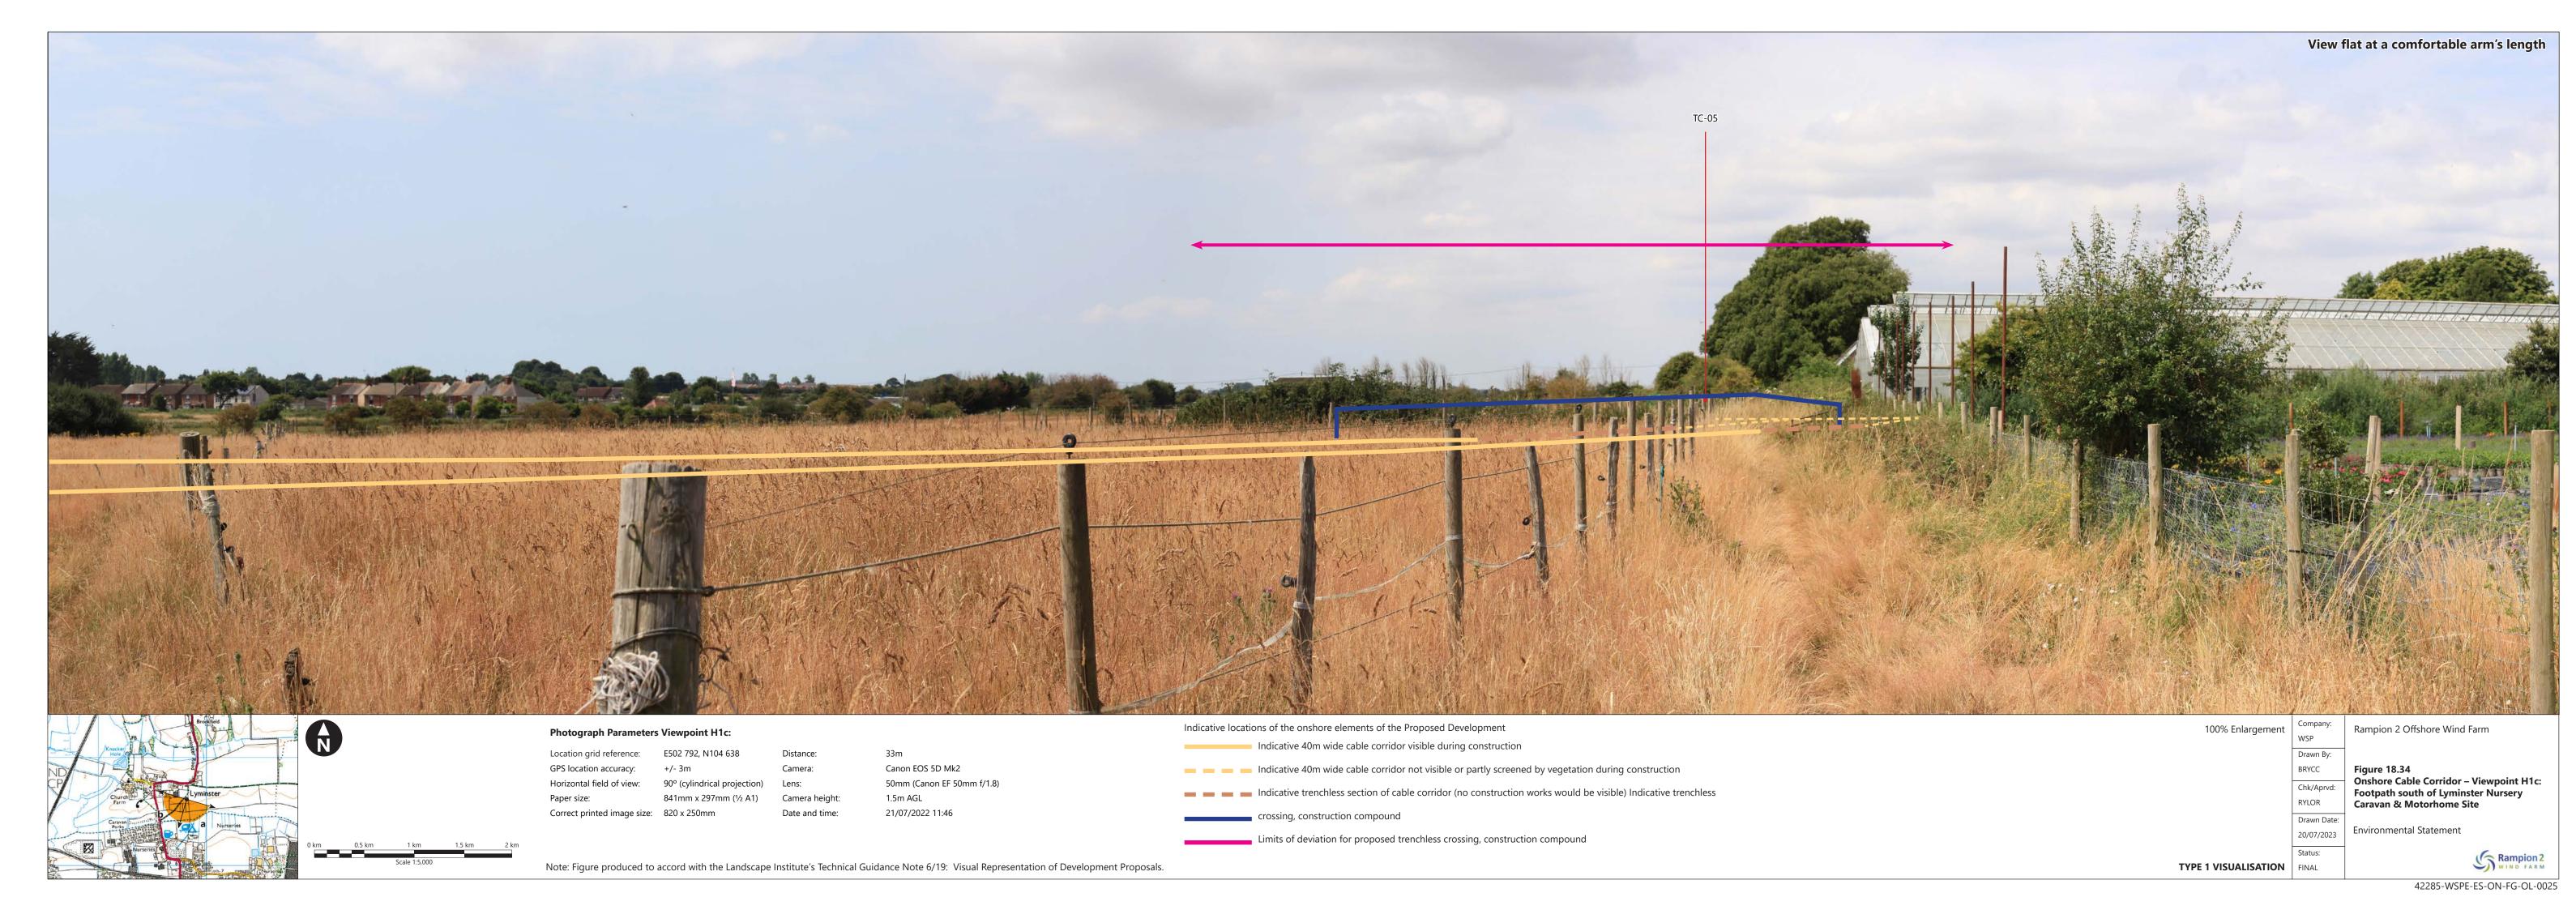

| Figure<br>number | Figure Title                                                                                                              | APFP<br>number | Ecodoc<br>number | Revision | Revision<br>Date | Document<br>Part |
|------------------|---------------------------------------------------------------------------------------------------------------------------|----------------|------------------|----------|------------------|------------------|
|                  | Lyminster Road/<br>footpath<br>northeast corner<br>of Brookside<br>Caravan Park                                           |                |                  |          |                  |                  |
| Figure<br>18.34  | Onshore Cable<br>Corridor –<br>Viewpoint H1c:<br>Footpath south<br>of Lyminster<br>Nursery<br>Caravan &<br>Motorhome Site | 5 (2) (a)      | 004866329-<br>01 | A        | 04/08/2023       | Part 3 of 6      |
| Figure<br>18.35  | Onshore Cable<br>Corridor –<br>Viewpoint H1e:<br>PRoW 2202/1<br>north of Calceto<br>Lane                                  | 5 (2) (a)      | 004866330-<br>01 | A        | 04/08/2023       | Part 3 of 6      |
| Figure<br>18.36  | Onshore Cable<br>Corridor –<br>Viewpoint H2a:<br>PRoW 2200,<br>east of Poling<br>Street                                   | 5 (2) (a)      | 004866331-<br>01 | A        | 04/08/2023       | Part 3 of 6      |
| Figure<br>18.37  | Onshore Cable<br>Corridor –<br>Viewpoint H2b:<br>Bridleway<br>junction west of<br>Poling                                  | 5 (2) (a)      | 004866332-<br>01 | A        | 04/08/2023       | Part 3 of 6      |
| Figure<br>18.38  | Onshore Cable<br>Corridor –<br>Viewpoint H2c:<br>West of Decoy<br>Wood                                                    | 5 (2) (a)      | 004866333-<br>01 | A        | 04/08/2023       | Part 3 of 6      |
| Figure<br>18.39  | Onshore Cable<br>Corridor –<br>Viewpoint H3a:<br>Newplace Farm                                                            | 5 (2) (a)      | 004866334-<br>01 | A        | 04/08/2023       | Part 3 of 6      |