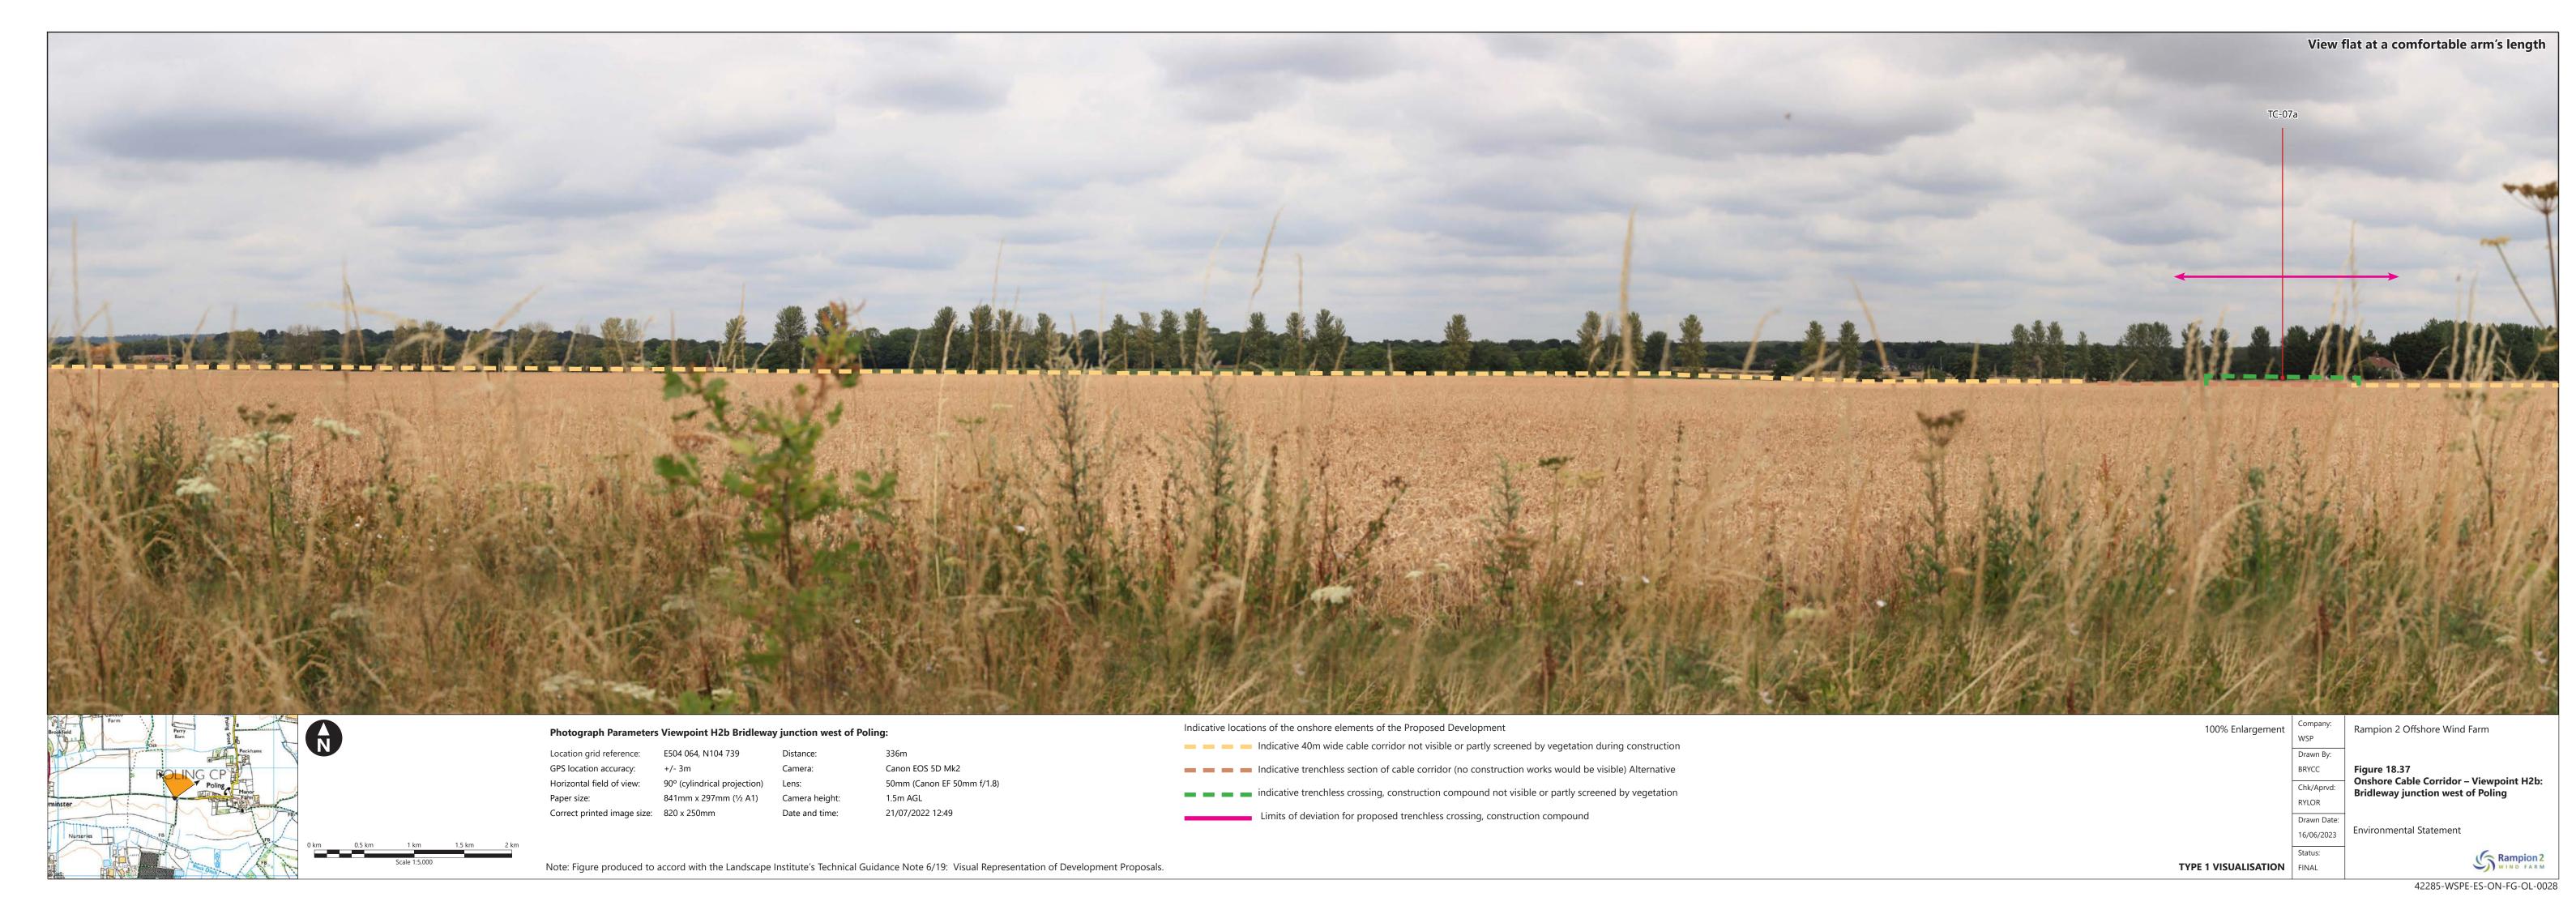

| Figure<br>number | Figure Title                                                                                                              | APFP<br>number | Ecodoc<br>number | Revision | Revision<br>Date | Document<br>Part |
|------------------|---------------------------------------------------------------------------------------------------------------------------|----------------|------------------|----------|------------------|------------------|
|                  | Lyminster Road/<br>footpath<br>northeast corner<br>of Brookside<br>Caravan Park                                           |                |                  |          |                  |                  |
| Figure<br>18.34  | Onshore Cable<br>Corridor –<br>Viewpoint H1c:<br>Footpath south<br>of Lyminster<br>Nursery<br>Caravan &<br>Motorhome Site | 5 (2) (a)      | 004866329-<br>01 | A        | 04/08/2023       | Part 3 of 6      |
| Figure<br>18.35  | Onshore Cable<br>Corridor –<br>Viewpoint H1e:<br>PRoW 2202/1<br>north of Calceto<br>Lane                                  | 5 (2) (a)      | 004866330-<br>01 | A        | 04/08/2023       | Part 3 of 6      |
| Figure<br>18.36  | Onshore Cable<br>Corridor –<br>Viewpoint H2a:<br>PRoW 2200,<br>east of Poling<br>Street                                   | 5 (2) (a)      | 004866331-<br>01 | A        | 04/08/2023       | Part 3 of 6      |
| Figure<br>18.37  | Onshore Cable<br>Corridor –<br>Viewpoint H2b:<br>Bridleway<br>junction west of<br>Poling                                  | 5 (2) (a)      | 004866332-<br>01 | A        | 04/08/2023       | Part 3 of 6      |
| Figure<br>18.38  | Onshore Cable<br>Corridor –<br>Viewpoint H2c:<br>West of Decoy<br>Wood                                                    | 5 (2) (a)      | 004866333-<br>01 | A        | 04/08/2023       | Part 3 of 6      |
| Figure<br>18.39  | Onshore Cable<br>Corridor –<br>Viewpoint H3a:<br>Newplace Farm                                                            | 5 (2) (a)      | 004866334-<br>01 | A        | 04/08/2023       | Part 3 of 6      |