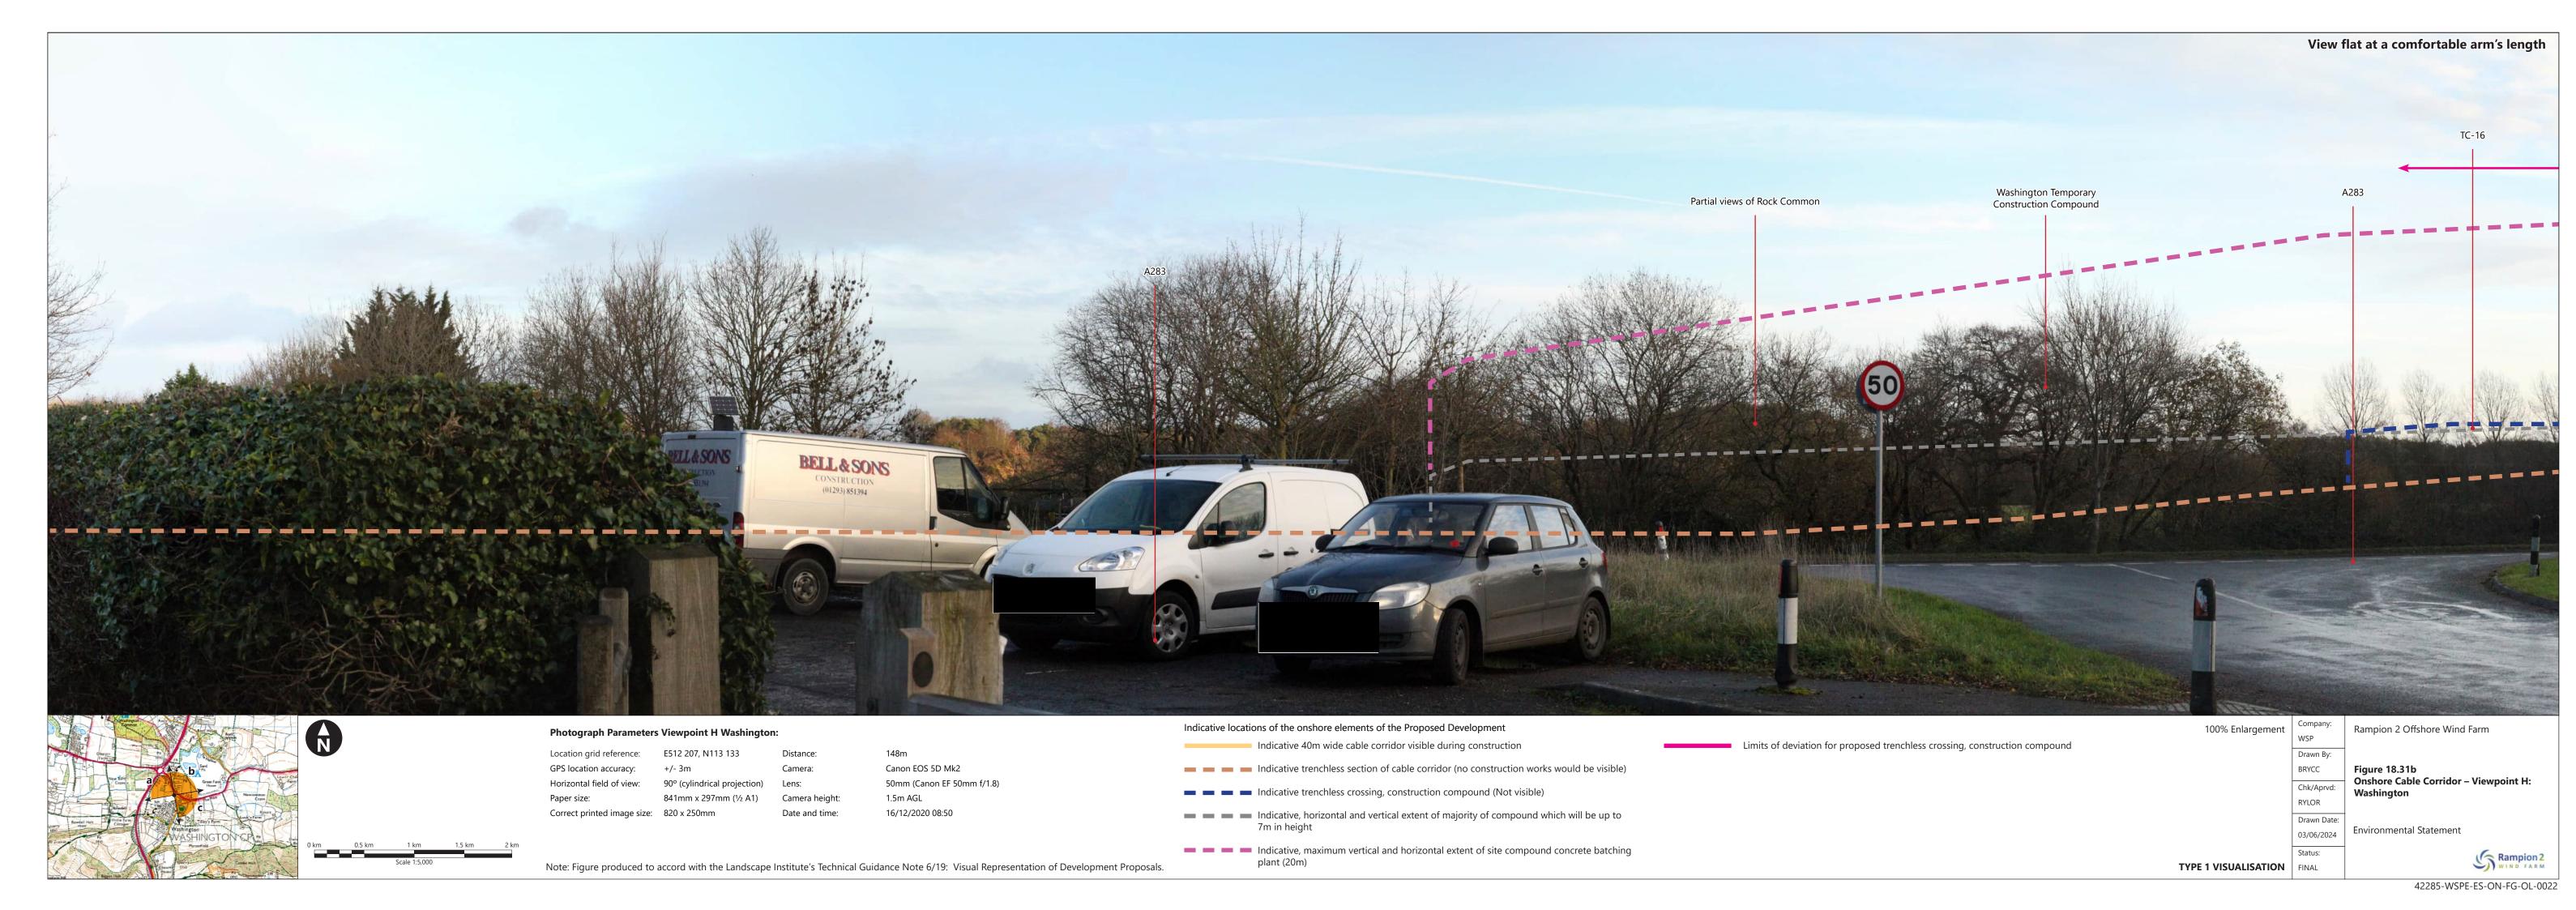

| Figure<br>number | Figure Title                                                                                    | APFP<br>number | Ecodoc<br>number | Revision | Revision<br>Date | Document<br>Part |
|------------------|-------------------------------------------------------------------------------------------------|----------------|------------------|----------|------------------|------------------|
|                  | Arundel Castle (The Keep)                                                                       |                |                  |          |                  |                  |
| Figure<br>18.26  | Onshore Cable<br>Corridor -<br>Viewpoint E1a:<br>Arundel Park                                   | 5 (2) (a)      | 004866321-<br>01 | Α        | 04/08/2023       | Part 2 of 6      |
| Figure<br>18.27  | Onshore Cable<br>Corridor -<br>Viewpoint E1b:<br>PRoW 2266<br>near Offham<br>Farm, Arundel      | 5 (2) (a)      | 004866322-<br>01 | A        | 04/08/2023       | Part 3 of 6      |
| Figure<br>18.28  | Onshore Cable<br>Corridor -<br>Viewpoint F1:<br>PRoW 2191_2<br>Barpham Hill                     | 5 (2) (a)      | 004866323-<br>01 | Α        | 04/08/2023       | Part 3 of 6      |
| Figure<br>18.29  | Onshore Cable<br>Corridor -<br>Viewpoint F3:<br>PRoW 2173<br>North of<br>Blackpatch Hill        | 5 (2) (a)      | 004866324-<br>01 | A        | 04/08/2023       | Part 3 of 6      |
| Figure<br>18.30  | Onshore Cable<br>Corridor -<br>Viewpoint G:<br>Chantry Hill                                     | 5 (2) (a)      | 004866325-<br>01 | A        | 04/08/2023       | Part 3 of 6      |
| Figure<br>18.31  | Onshore Cable<br>Corridor -<br>Viewpoint H:<br>Washington                                       | 5 (2) (a)      | 004866326-<br>01 | В        | 03/06/2024       | Part 3 of 6      |
| Figure<br>18.32  | Onshore Cable<br>Corridor -<br>Viewpoint H1:<br>Junction of the<br>Pike and A238,<br>Washington | 5 (2) (a)      | 004866327-<br>01 | A        | 04/08/2023       | Part 3 of 6      |
| Figure<br>18.33  | Onshore Cable<br>Corridor -<br>Viewpoint H1a:                                                   | 5 (2) (a)      | 004866328-<br>01 | A        | 04/08/2023       | Part 3 of 6      |