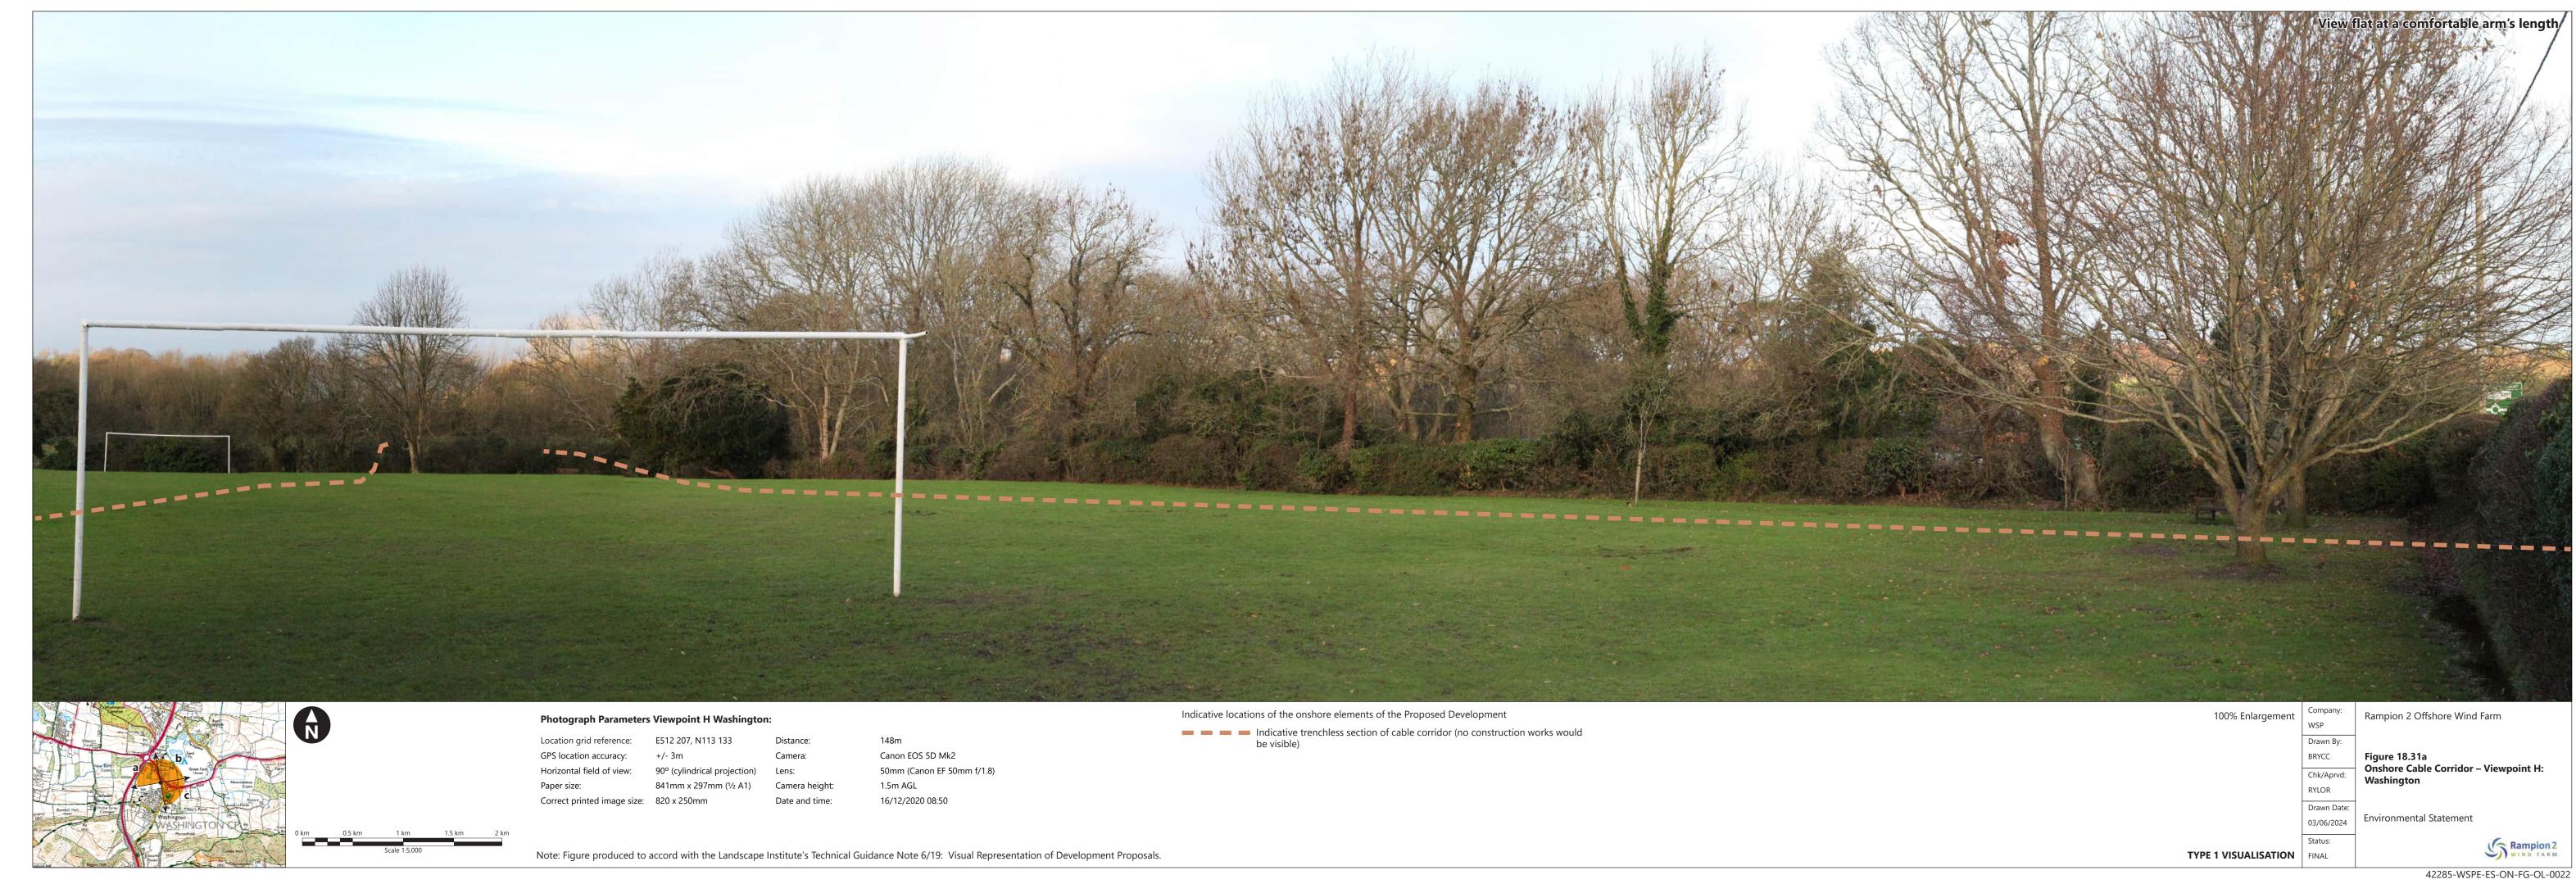

| Figure<br>number | Figure Title                                                                                    | APFP<br>number | Ecodoc<br>number | Revision | Revision<br>Date | Document<br>Part |
|------------------|-------------------------------------------------------------------------------------------------|----------------|------------------|----------|------------------|------------------|
|                  | Arundel Castle (The Keep)                                                                       |                |                  |          |                  |                  |
| Figure<br>18.26  | Onshore Cable<br>Corridor -<br>Viewpoint E1a:<br>Arundel Park                                   | 5 (2) (a)      | 004866321-<br>01 | Α        | 04/08/2023       | Part 2 of 6      |
| Figure<br>18.27  | Onshore Cable<br>Corridor -<br>Viewpoint E1b:<br>PRoW 2266<br>near Offham<br>Farm, Arundel      | 5 (2) (a)      | 004866322-<br>01 | A        | 04/08/2023       | Part 3 of 6      |
| Figure<br>18.28  | Onshore Cable<br>Corridor -<br>Viewpoint F1:<br>PRoW 2191_2<br>Barpham Hill                     | 5 (2) (a)      | 004866323-<br>01 | Α        | 04/08/2023       | Part 3 of 6      |
| Figure<br>18.29  | Onshore Cable<br>Corridor -<br>Viewpoint F3:<br>PRoW 2173<br>North of<br>Blackpatch Hill        | 5 (2) (a)      | 004866324-<br>01 | A        | 04/08/2023       | Part 3 of 6      |
| Figure<br>18.30  | Onshore Cable<br>Corridor -<br>Viewpoint G:<br>Chantry Hill                                     | 5 (2) (a)      | 004866325-<br>01 | A        | 04/08/2023       | Part 3 of 6      |
| Figure<br>18.31  | Onshore Cable<br>Corridor -<br>Viewpoint H:<br>Washington                                       | 5 (2) (a)      | 004866326-<br>01 | В        | 03/06/2024       | Part 3 of 6      |
| Figure<br>18.32  | Onshore Cable<br>Corridor -<br>Viewpoint H1:<br>Junction of the<br>Pike and A238,<br>Washington | 5 (2) (a)      | 004866327-<br>01 | A        | 04/08/2023       | Part 3 of 6      |
| Figure<br>18.33  | Onshore Cable<br>Corridor -<br>Viewpoint H1a:                                                   | 5 (2) (a)      | 004866328-<br>01 | A        | 04/08/2023       | Part 3 of 6      |