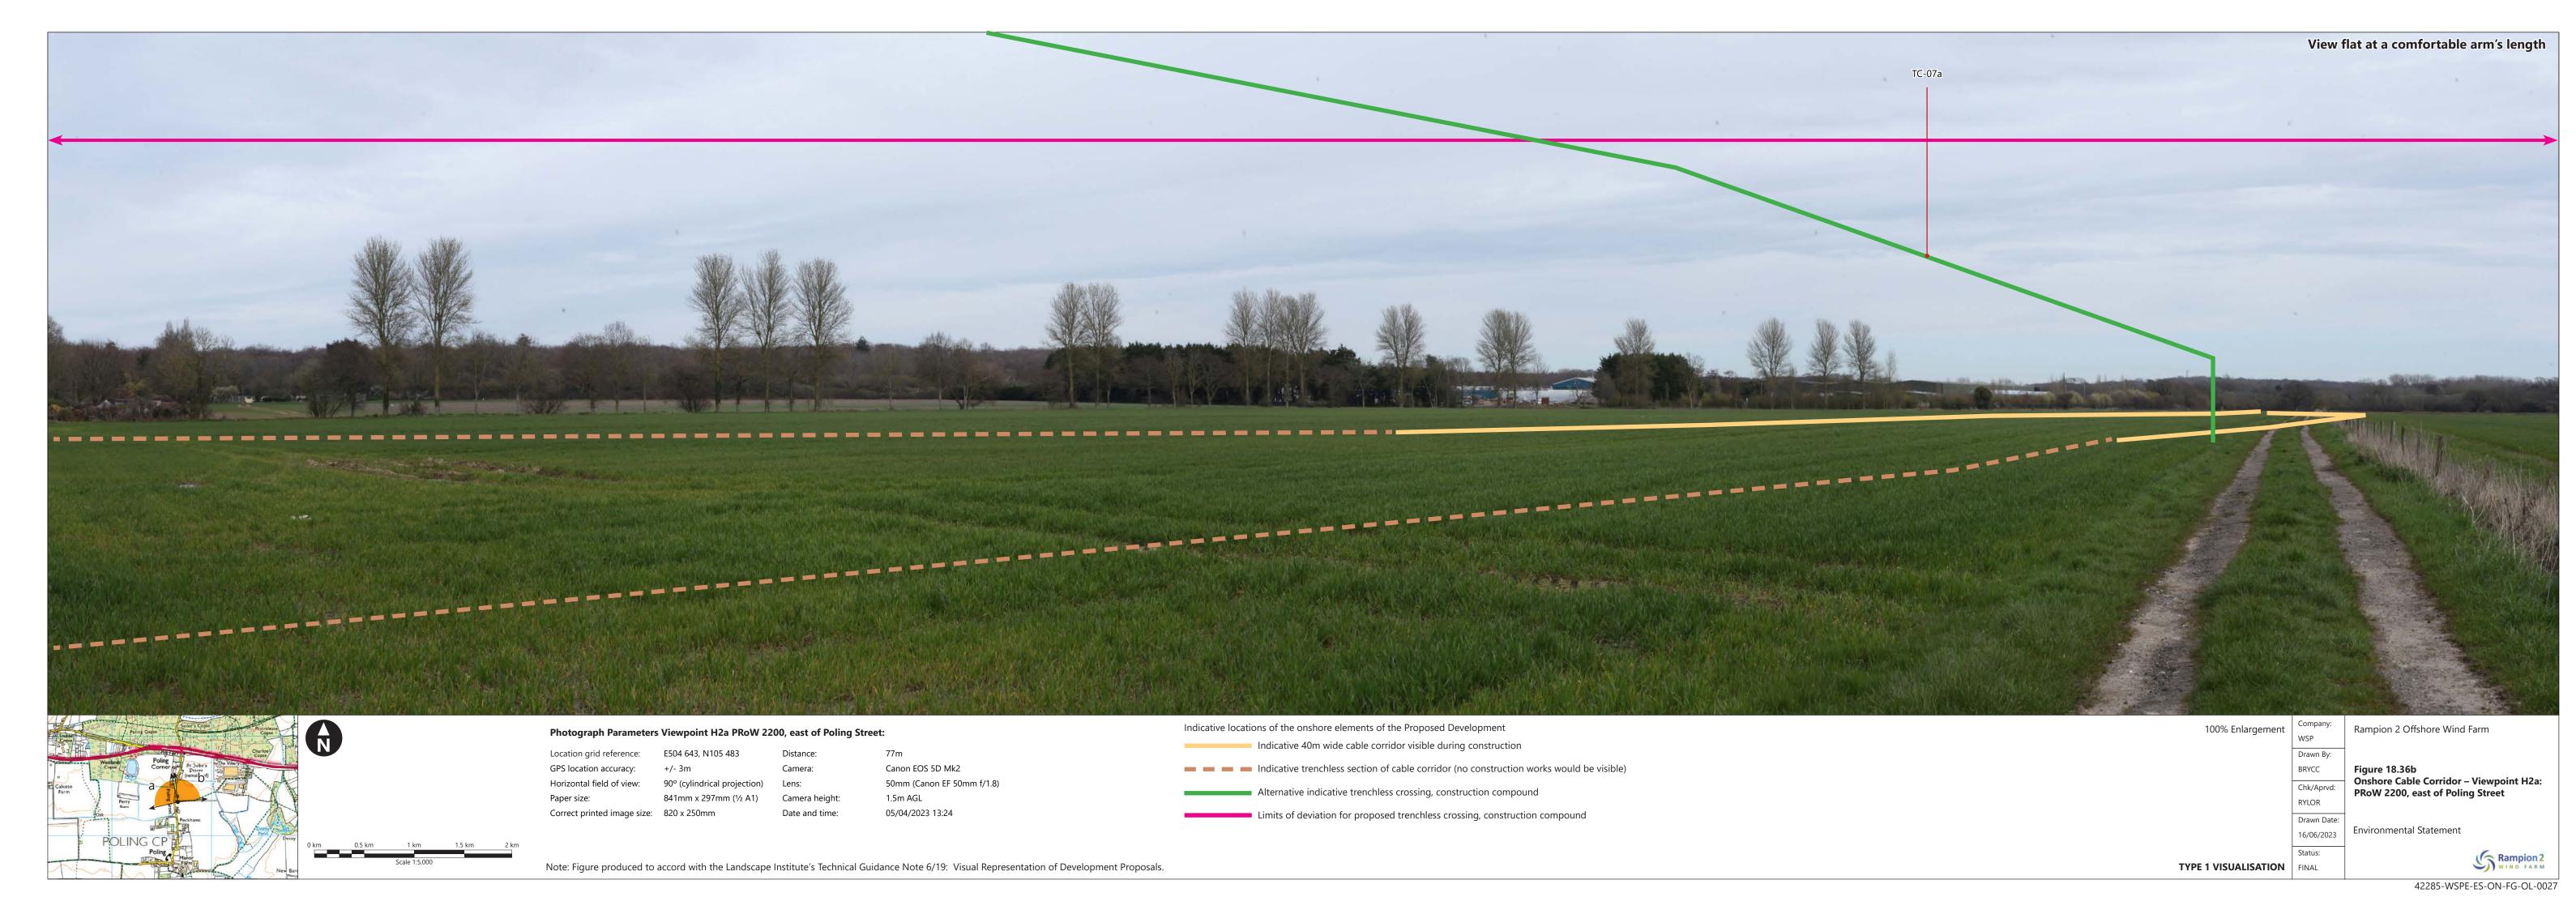

| Figure<br>number | Figure Title                                                                                                              | APFP<br>number | Ecodoc<br>number | Revision | Revision<br>Date | Document<br>Part |
|------------------|---------------------------------------------------------------------------------------------------------------------------|----------------|------------------|----------|------------------|------------------|
|                  | Lyminster Road/<br>footpath<br>northeast corner<br>of Brookside<br>Caravan Park                                           |                |                  |          |                  |                  |
| Figure<br>18.34  | Onshore Cable<br>Corridor –<br>Viewpoint H1c:<br>Footpath south<br>of Lyminster<br>Nursery<br>Caravan &<br>Motorhome Site | 5 (2) (a)      | 004866329-<br>01 | A        | 04/08/2023       | Part 3 of 6      |
| Figure<br>18.35  | Onshore Cable<br>Corridor –<br>Viewpoint H1e:<br>PRoW 2202/1<br>north of Calceto<br>Lane                                  | 5 (2) (a)      | 004866330-<br>01 | A        | 04/08/2023       | Part 3 of 6      |
| Figure<br>18.36  | Onshore Cable<br>Corridor –<br>Viewpoint H2a:<br>PRoW 2200,<br>east of Poling<br>Street                                   | 5 (2) (a)      | 004866331-<br>01 | A        | 04/08/2023       | Part 3 of 6      |
| Figure<br>18.37  | Onshore Cable<br>Corridor –<br>Viewpoint H2b:<br>Bridleway<br>junction west of<br>Poling                                  | 5 (2) (a)      | 004866332-<br>01 | A        | 04/08/2023       | Part 3 of 6      |
| Figure<br>18.38  | Onshore Cable<br>Corridor –<br>Viewpoint H2c:<br>West of Decoy<br>Wood                                                    | 5 (2) (a)      | 004866333-<br>01 | A        | 04/08/2023       | Part 3 of 6      |
| Figure<br>18.39  | Onshore Cable<br>Corridor –<br>Viewpoint H3a:<br>Newplace Farm                                                            | 5 (2) (a)      | 004866334-<br>01 | A        | 04/08/2023       | Part 3 of 6      |