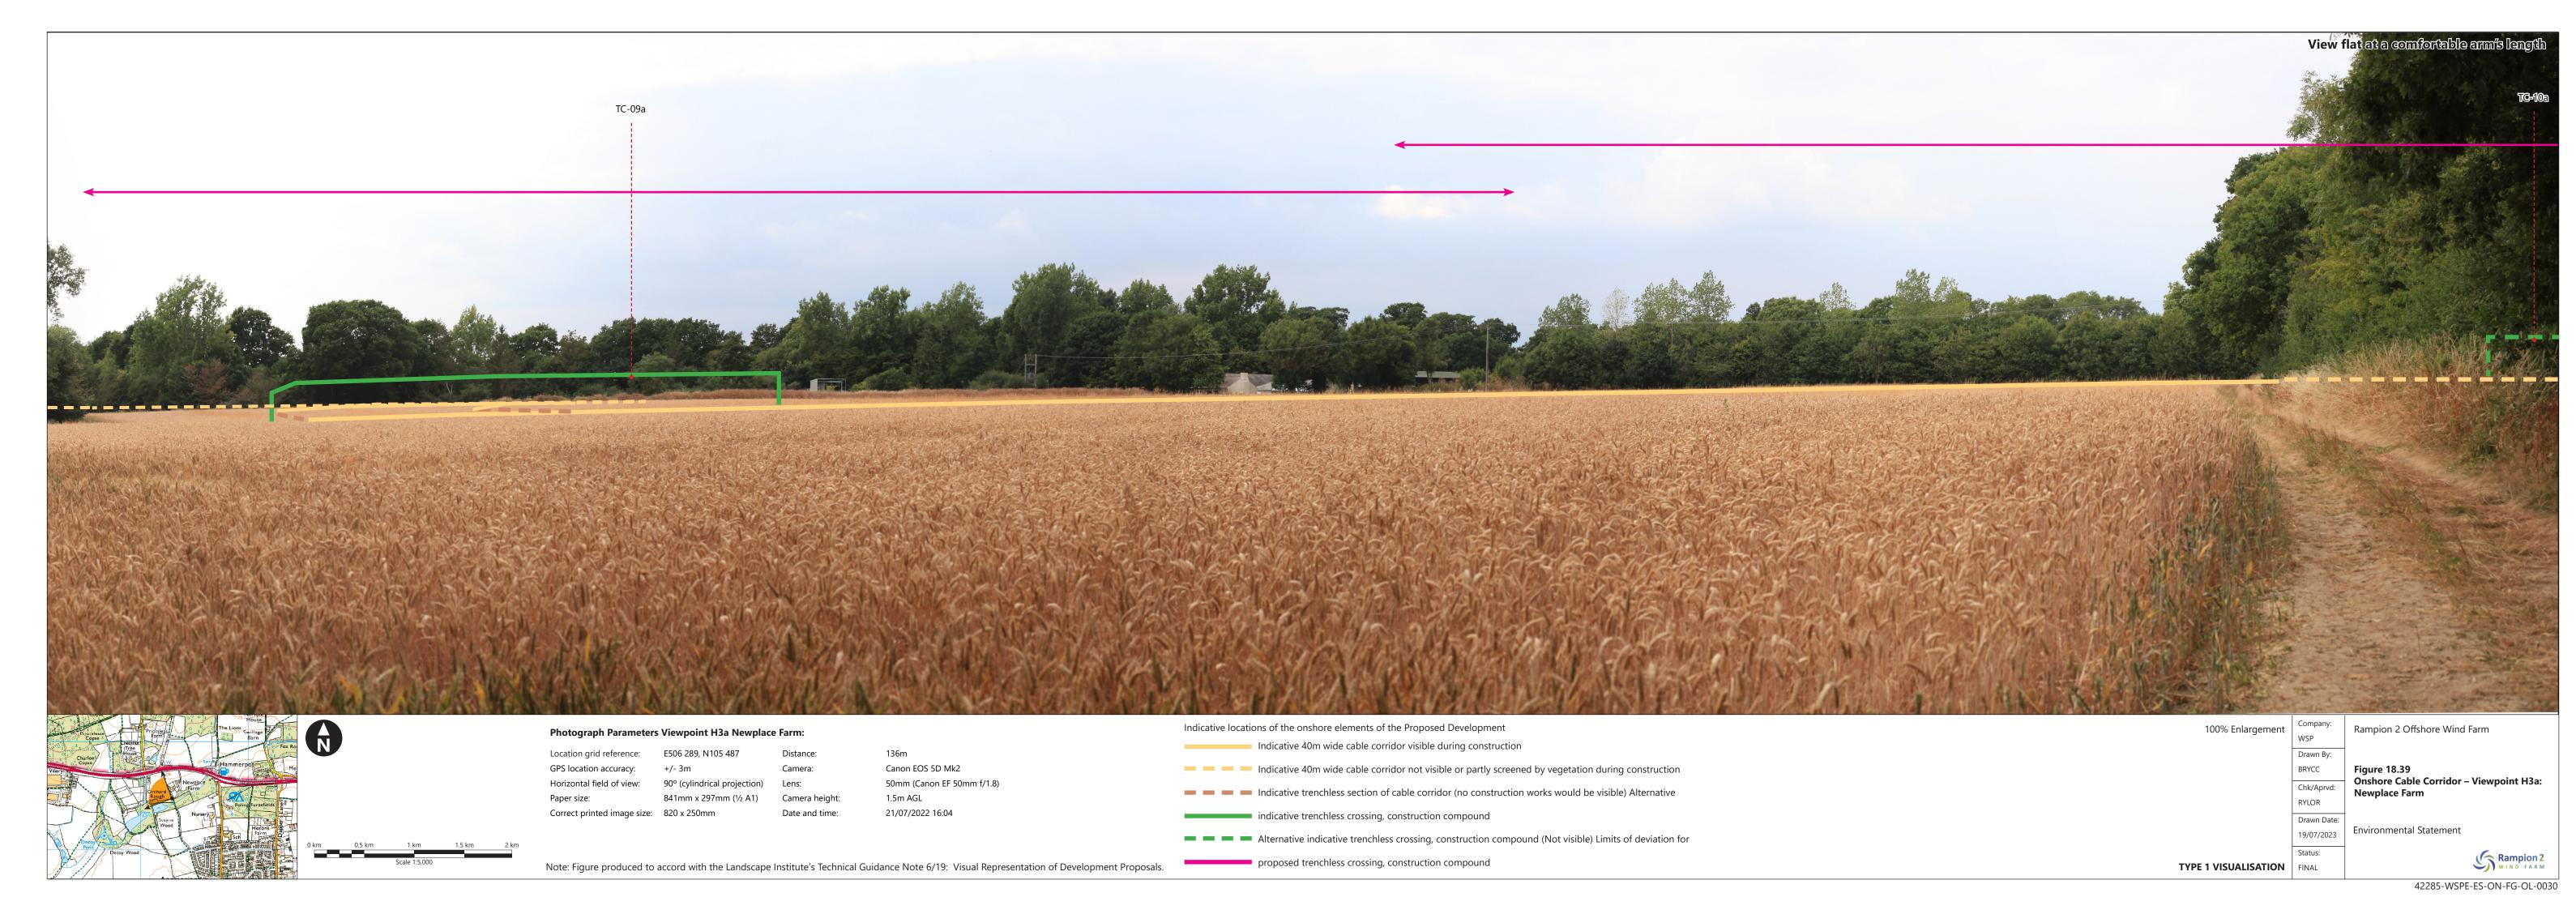

| Figure<br>number | Figure Title                                                                                                              | APFP<br>number | Ecodoc<br>number | Revision | Revision<br>Date | Document<br>Part |
|------------------|---------------------------------------------------------------------------------------------------------------------------|----------------|------------------|----------|------------------|------------------|
|                  | Lyminster Road/<br>footpath<br>northeast corner<br>of Brookside<br>Caravan Park                                           |                |                  |          |                  |                  |
| Figure<br>18.34  | Onshore Cable<br>Corridor –<br>Viewpoint H1c:<br>Footpath south<br>of Lyminster<br>Nursery<br>Caravan &<br>Motorhome Site | 5 (2) (a)      | 004866329-<br>01 | A        | 04/08/2023       | Part 3 of 6      |
| Figure<br>18.35  | Onshore Cable<br>Corridor –<br>Viewpoint H1e:<br>PRoW 2202/1<br>north of Calceto<br>Lane                                  | 5 (2) (a)      | 004866330-<br>01 | A        | 04/08/2023       | Part 3 of 6      |
| Figure<br>18.36  | Onshore Cable<br>Corridor –<br>Viewpoint H2a:<br>PRoW 2200,<br>east of Poling<br>Street                                   | 5 (2) (a)      | 004866331-<br>01 | A        | 04/08/2023       | Part 3 of 6      |
| Figure<br>18.37  | Onshore Cable<br>Corridor –<br>Viewpoint H2b:<br>Bridleway<br>junction west of<br>Poling                                  | 5 (2) (a)      | 004866332-<br>01 | A        | 04/08/2023       | Part 3 of 6      |
| Figure<br>18.38  | Onshore Cable<br>Corridor –<br>Viewpoint H2c:<br>West of Decoy<br>Wood                                                    | 5 (2) (a)      | 004866333-<br>01 | A        | 04/08/2023       | Part 3 of 6      |
| Figure<br>18.39  | Onshore Cable<br>Corridor –<br>Viewpoint H3a:<br>Newplace Farm                                                            | 5 (2) (a)      | 004866334-<br>01 | A        | 04/08/2023       | Part 3 of 6      |