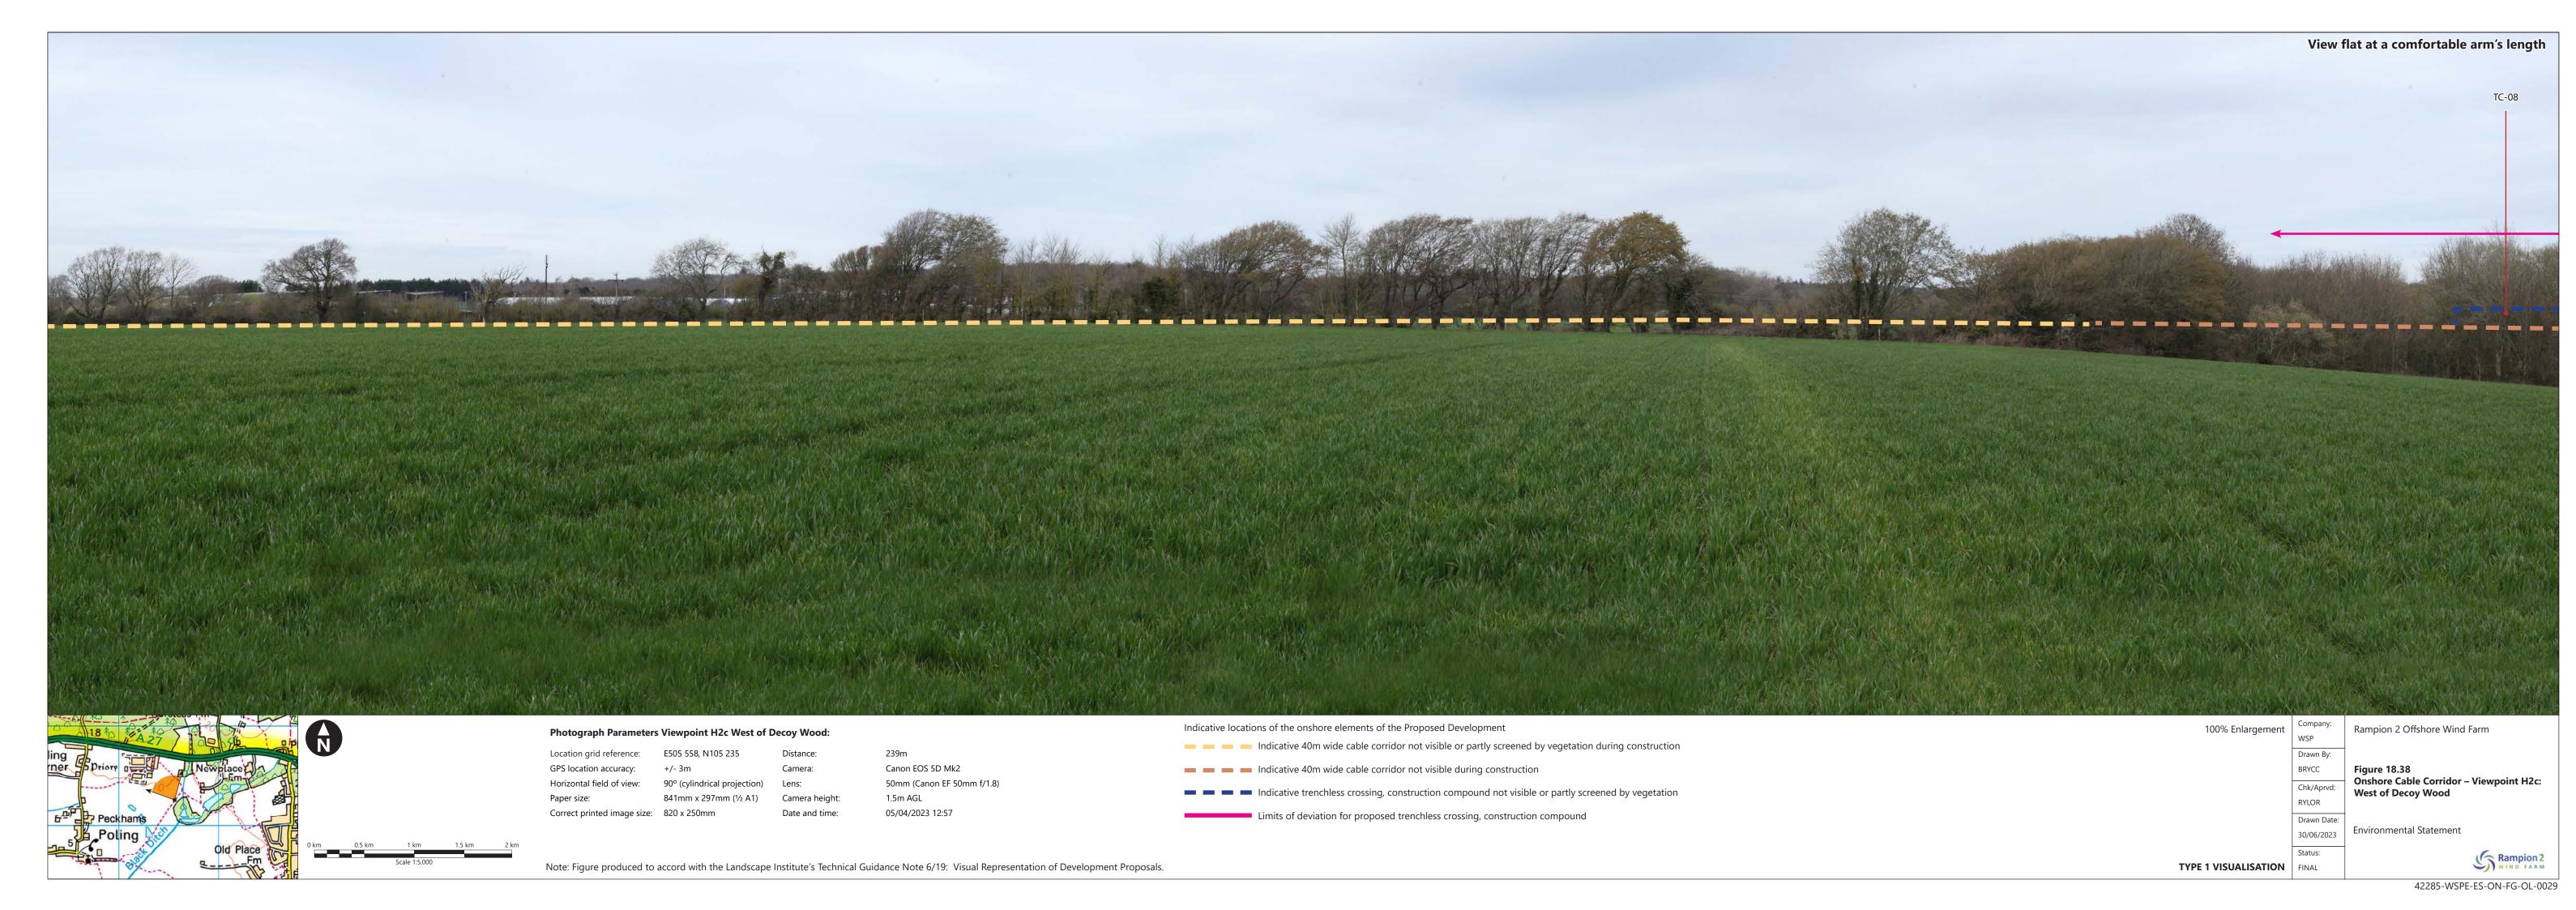

| Figure<br>number | Figure Title                                                                                                              | APFP<br>number | Ecodoc<br>number | Revision | Revision<br>Date | Document<br>Part |
|------------------|---------------------------------------------------------------------------------------------------------------------------|----------------|------------------|----------|------------------|------------------|
|                  | Lyminster Road/<br>footpath<br>northeast corner<br>of Brookside<br>Caravan Park                                           |                |                  |          |                  |                  |
| Figure<br>18.34  | Onshore Cable<br>Corridor –<br>Viewpoint H1c:<br>Footpath south<br>of Lyminster<br>Nursery<br>Caravan &<br>Motorhome Site | 5 (2) (a)      | 004866329-<br>01 | A        | 04/08/2023       | Part 3 of 6      |
| Figure<br>18.35  | Onshore Cable<br>Corridor –<br>Viewpoint H1e:<br>PRoW 2202/1<br>north of Calceto<br>Lane                                  | 5 (2) (a)      | 004866330-<br>01 | A        | 04/08/2023       | Part 3 of 6      |
| Figure<br>18.36  | Onshore Cable<br>Corridor –<br>Viewpoint H2a:<br>PRoW 2200,<br>east of Poling<br>Street                                   | 5 (2) (a)      | 004866331-<br>01 | A        | 04/08/2023       | Part 3 of 6      |
| Figure<br>18.37  | Onshore Cable<br>Corridor –<br>Viewpoint H2b:<br>Bridleway<br>junction west of<br>Poling                                  | 5 (2) (a)      | 004866332-<br>01 | A        | 04/08/2023       | Part 3 of 6      |
| Figure<br>18.38  | Onshore Cable<br>Corridor –<br>Viewpoint H2c:<br>West of Decoy<br>Wood                                                    | 5 (2) (a)      | 004866333-<br>01 | A        | 04/08/2023       | Part 3 of 6      |
| Figure<br>18.39  | Onshore Cable<br>Corridor –<br>Viewpoint H3a:<br>Newplace Farm                                                            | 5 (2) (a)      | 004866334-<br>01 | A        | 04/08/2023       | Part 3 of 6      |