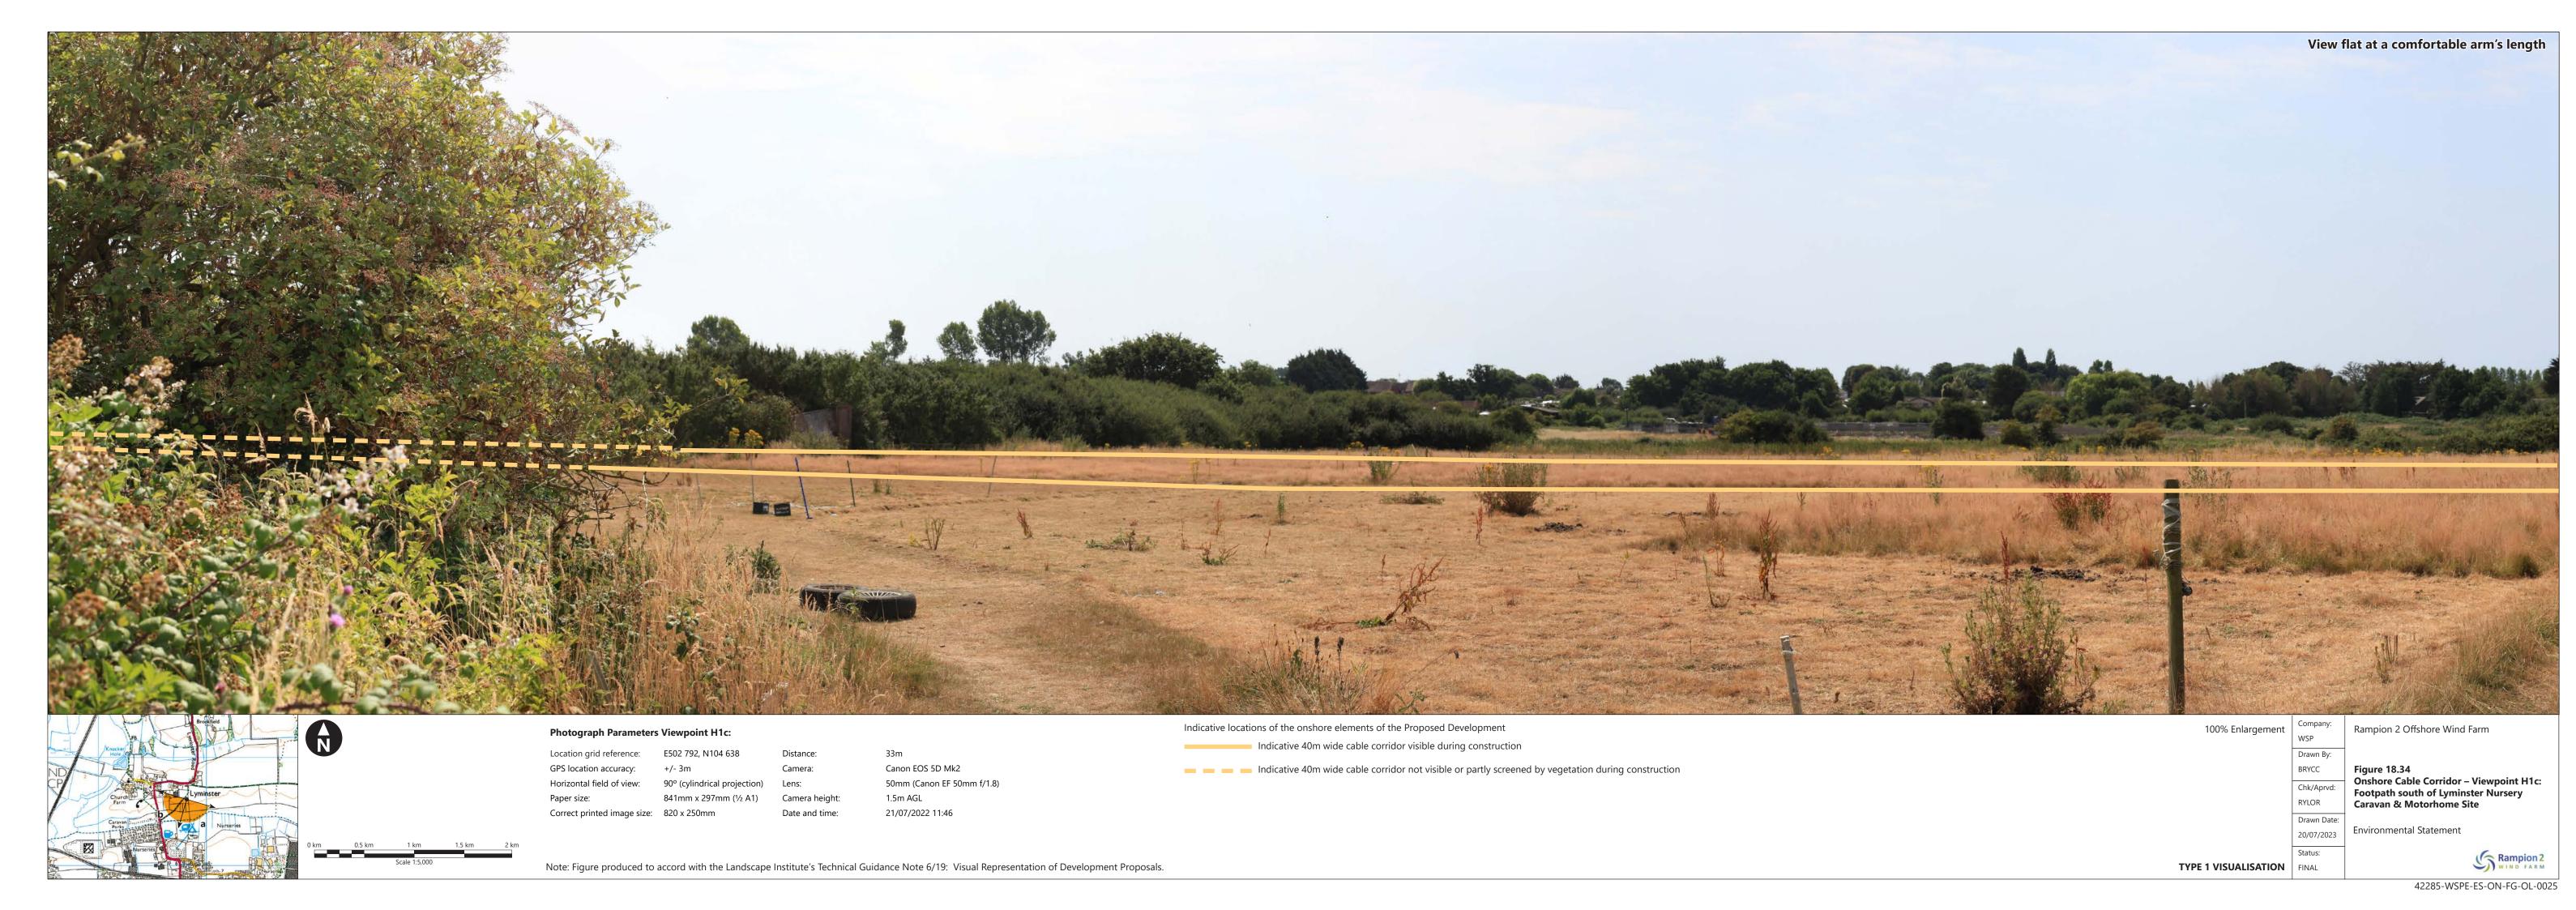

| Figure<br>number | Figure Title                                                                                                              | APFP<br>number | Ecodoc<br>number | Revision | Revision<br>Date | Document<br>Part |
|------------------|---------------------------------------------------------------------------------------------------------------------------|----------------|------------------|----------|------------------|------------------|
|                  | Lyminster Road/<br>footpath<br>northeast corner<br>of Brookside<br>Caravan Park                                           |                |                  |          |                  |                  |
| Figure<br>18.34  | Onshore Cable<br>Corridor –<br>Viewpoint H1c:<br>Footpath south<br>of Lyminster<br>Nursery<br>Caravan &<br>Motorhome Site | 5 (2) (a)      | 004866329-<br>01 | A        | 04/08/2023       | Part 3 of 6      |
| Figure<br>18.35  | Onshore Cable<br>Corridor –<br>Viewpoint H1e:<br>PRoW 2202/1<br>north of Calceto<br>Lane                                  | 5 (2) (a)      | 004866330-<br>01 | A        | 04/08/2023       | Part 3 of 6      |
| Figure<br>18.36  | Onshore Cable<br>Corridor –<br>Viewpoint H2a:<br>PRoW 2200,<br>east of Poling<br>Street                                   | 5 (2) (a)      | 004866331-<br>01 | A        | 04/08/2023       | Part 3 of 6      |
| Figure<br>18.37  | Onshore Cable<br>Corridor –<br>Viewpoint H2b:<br>Bridleway<br>junction west of<br>Poling                                  | 5 (2) (a)      | 004866332-<br>01 | A        | 04/08/2023       | Part 3 of 6      |
| Figure<br>18.38  | Onshore Cable<br>Corridor –<br>Viewpoint H2c:<br>West of Decoy<br>Wood                                                    | 5 (2) (a)      | 004866333-<br>01 | A        | 04/08/2023       | Part 3 of 6      |
| Figure<br>18.39  | Onshore Cable<br>Corridor –<br>Viewpoint H3a:<br>Newplace Farm                                                            | 5 (2) (a)      | 004866334-<br>01 | A        | 04/08/2023       | Part 3 of 6      |