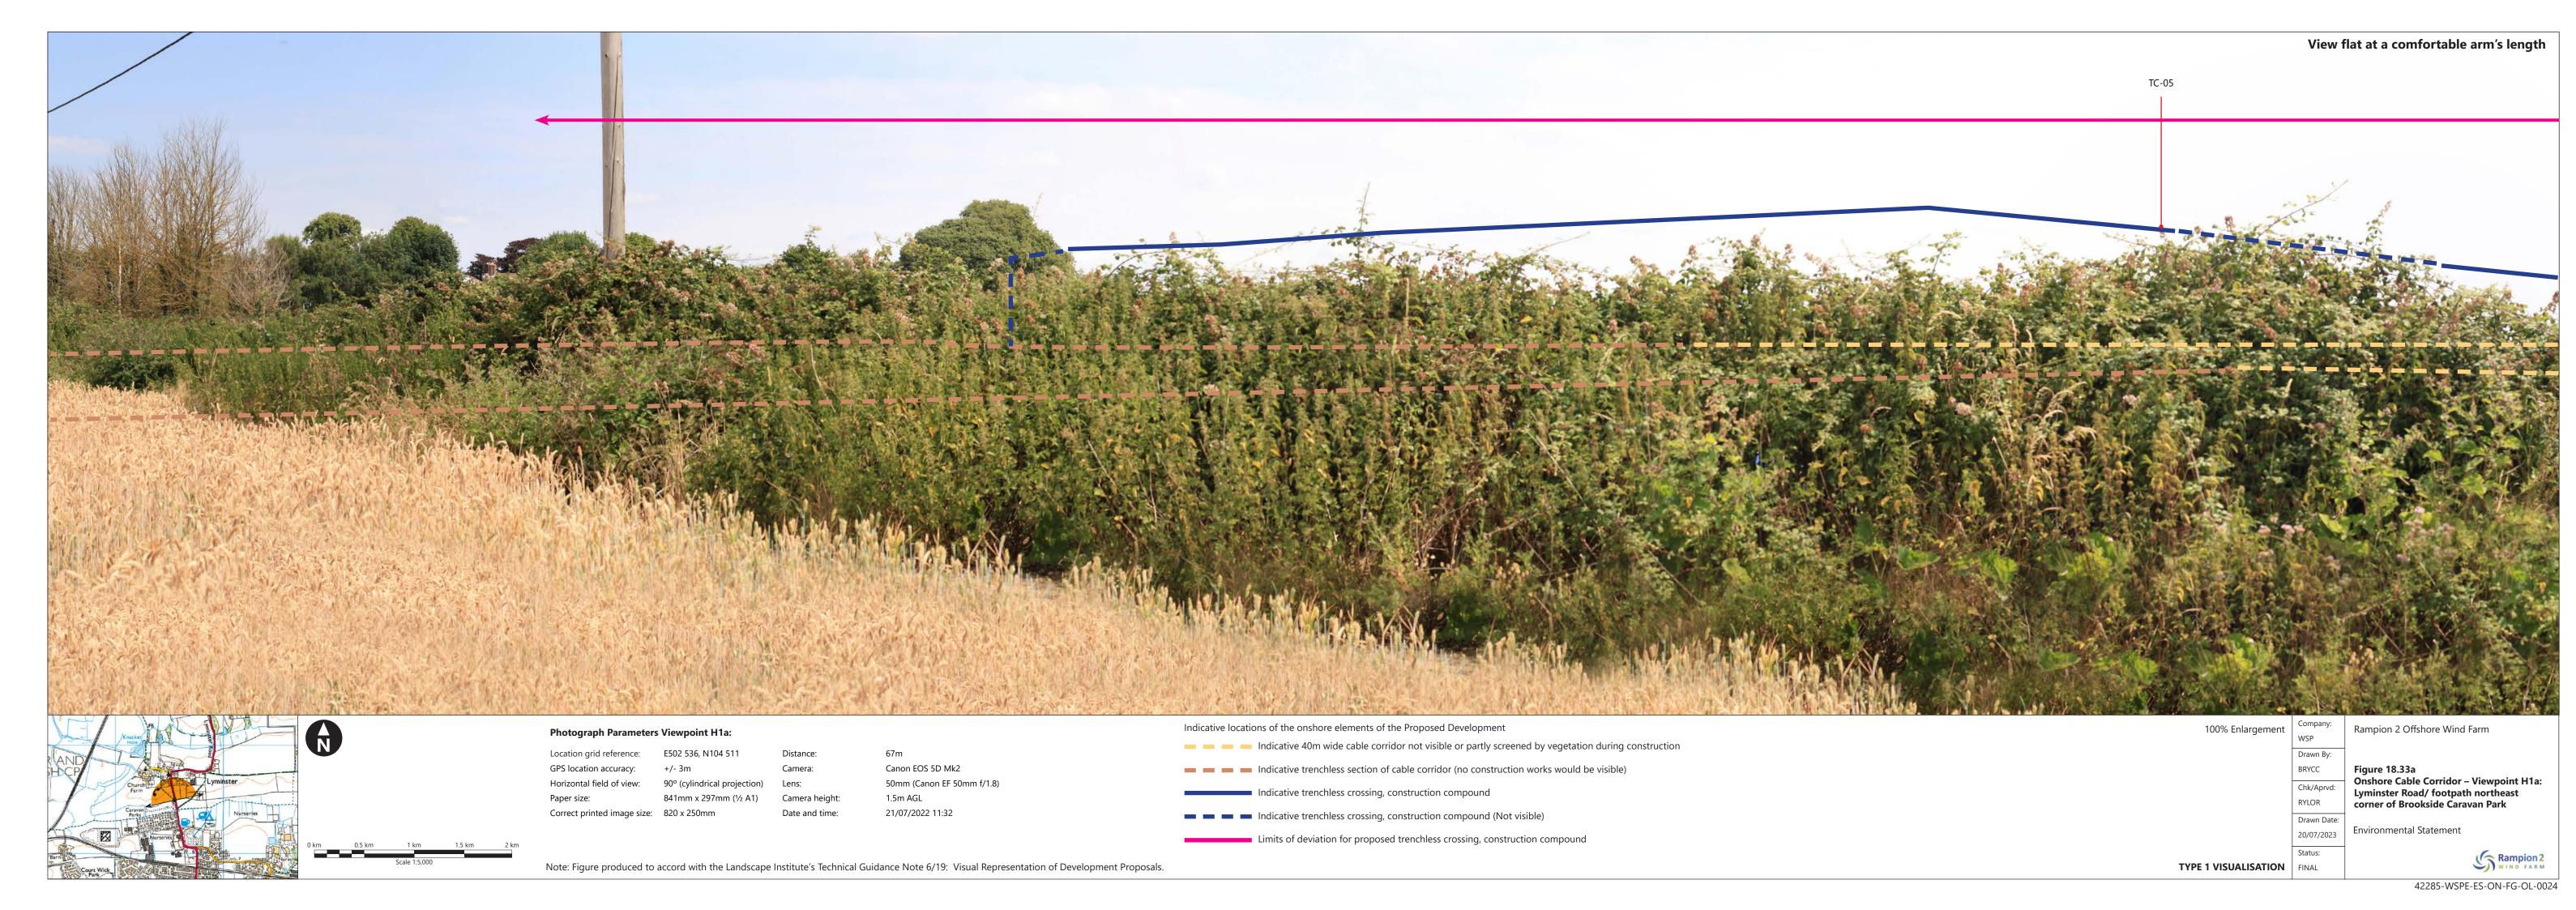

| Figure<br>number | Figure Title                                                                                    | APFP<br>number | Ecodoc<br>number | Revision | Revision<br>Date | Document<br>Part |
|------------------|-------------------------------------------------------------------------------------------------|----------------|------------------|----------|------------------|------------------|
|                  | Arundel Castle (The Keep)                                                                       |                |                  |          |                  |                  |
| Figure<br>18.26  | Onshore Cable<br>Corridor -<br>Viewpoint E1a:<br>Arundel Park                                   | 5 (2) (a)      | 004866321-<br>01 | Α        | 04/08/2023       | Part 2 of 6      |
| Figure<br>18.27  | Onshore Cable<br>Corridor -<br>Viewpoint E1b:<br>PRoW 2266<br>near Offham<br>Farm, Arundel      | 5 (2) (a)      | 004866322-<br>01 | A        | 04/08/2023       | Part 3 of 6      |
| Figure<br>18.28  | Onshore Cable<br>Corridor -<br>Viewpoint F1:<br>PRoW 2191_2<br>Barpham Hill                     | 5 (2) (a)      | 004866323-<br>01 | Α        | 04/08/2023       | Part 3 of 6      |
| Figure<br>18.29  | Onshore Cable<br>Corridor -<br>Viewpoint F3:<br>PRoW 2173<br>North of<br>Blackpatch Hill        | 5 (2) (a)      | 004866324-<br>01 | A        | 04/08/2023       | Part 3 of 6      |
| Figure<br>18.30  | Onshore Cable<br>Corridor -<br>Viewpoint G:<br>Chantry Hill                                     | 5 (2) (a)      | 004866325-<br>01 | A        | 04/08/2023       | Part 3 of 6      |
| Figure<br>18.31  | Onshore Cable<br>Corridor -<br>Viewpoint H:<br>Washington                                       | 5 (2) (a)      | 004866326-<br>01 | В        | 03/06/2024       | Part 3 of 6      |
| Figure<br>18.32  | Onshore Cable<br>Corridor -<br>Viewpoint H1:<br>Junction of the<br>Pike and A238,<br>Washington | 5 (2) (a)      | 004866327-<br>01 | A        | 04/08/2023       | Part 3 of 6      |
| Figure<br>18.33  | Onshore Cable<br>Corridor -<br>Viewpoint H1a:                                                   | 5 (2) (a)      | 004866328-<br>01 | A        | 04/08/2023       | Part 3 of 6      |

| Figure<br>number | Figure Title                                                                                                              | APFP<br>number | Ecodoc<br>number | Revision | Revision<br>Date | Document<br>Part |
|------------------|---------------------------------------------------------------------------------------------------------------------------|----------------|------------------|----------|------------------|------------------|
|                  | Lyminster Road/<br>footpath<br>northeast corner<br>of Brookside<br>Caravan Park                                           |                |                  |          |                  |                  |
| Figure<br>18.34  | Onshore Cable<br>Corridor –<br>Viewpoint H1c:<br>Footpath south<br>of Lyminster<br>Nursery<br>Caravan &<br>Motorhome Site | 5 (2) (a)      | 004866329-<br>01 | A        | 04/08/2023       | Part 3 of 6      |
| Figure<br>18.35  | Onshore Cable<br>Corridor –<br>Viewpoint H1e:<br>PRoW 2202/1<br>north of Calceto<br>Lane                                  | 5 (2) (a)      | 004866330-<br>01 | A        | 04/08/2023       | Part 3 of 6      |
| Figure<br>18.36  | Onshore Cable<br>Corridor –<br>Viewpoint H2a:<br>PRoW 2200,<br>east of Poling<br>Street                                   | 5 (2) (a)      | 004866331-<br>01 | A        | 04/08/2023       | Part 3 of 6      |
| Figure<br>18.37  | Onshore Cable<br>Corridor –<br>Viewpoint H2b:<br>Bridleway<br>junction west of<br>Poling                                  | 5 (2) (a)      | 004866332-<br>01 | A        | 04/08/2023       | Part 3 of 6      |
| Figure<br>18.38  | Onshore Cable<br>Corridor –<br>Viewpoint H2c:<br>West of Decoy<br>Wood                                                    | 5 (2) (a)      | 004866333-<br>01 | A        | 04/08/2023       | Part 3 of 6      |
| Figure<br>18.39  | Onshore Cable<br>Corridor –<br>Viewpoint H3a:<br>Newplace Farm                                                            | 5 (2) (a)      | 004866334-<br>01 | A        | 04/08/2023       | Part 3 of 6      |