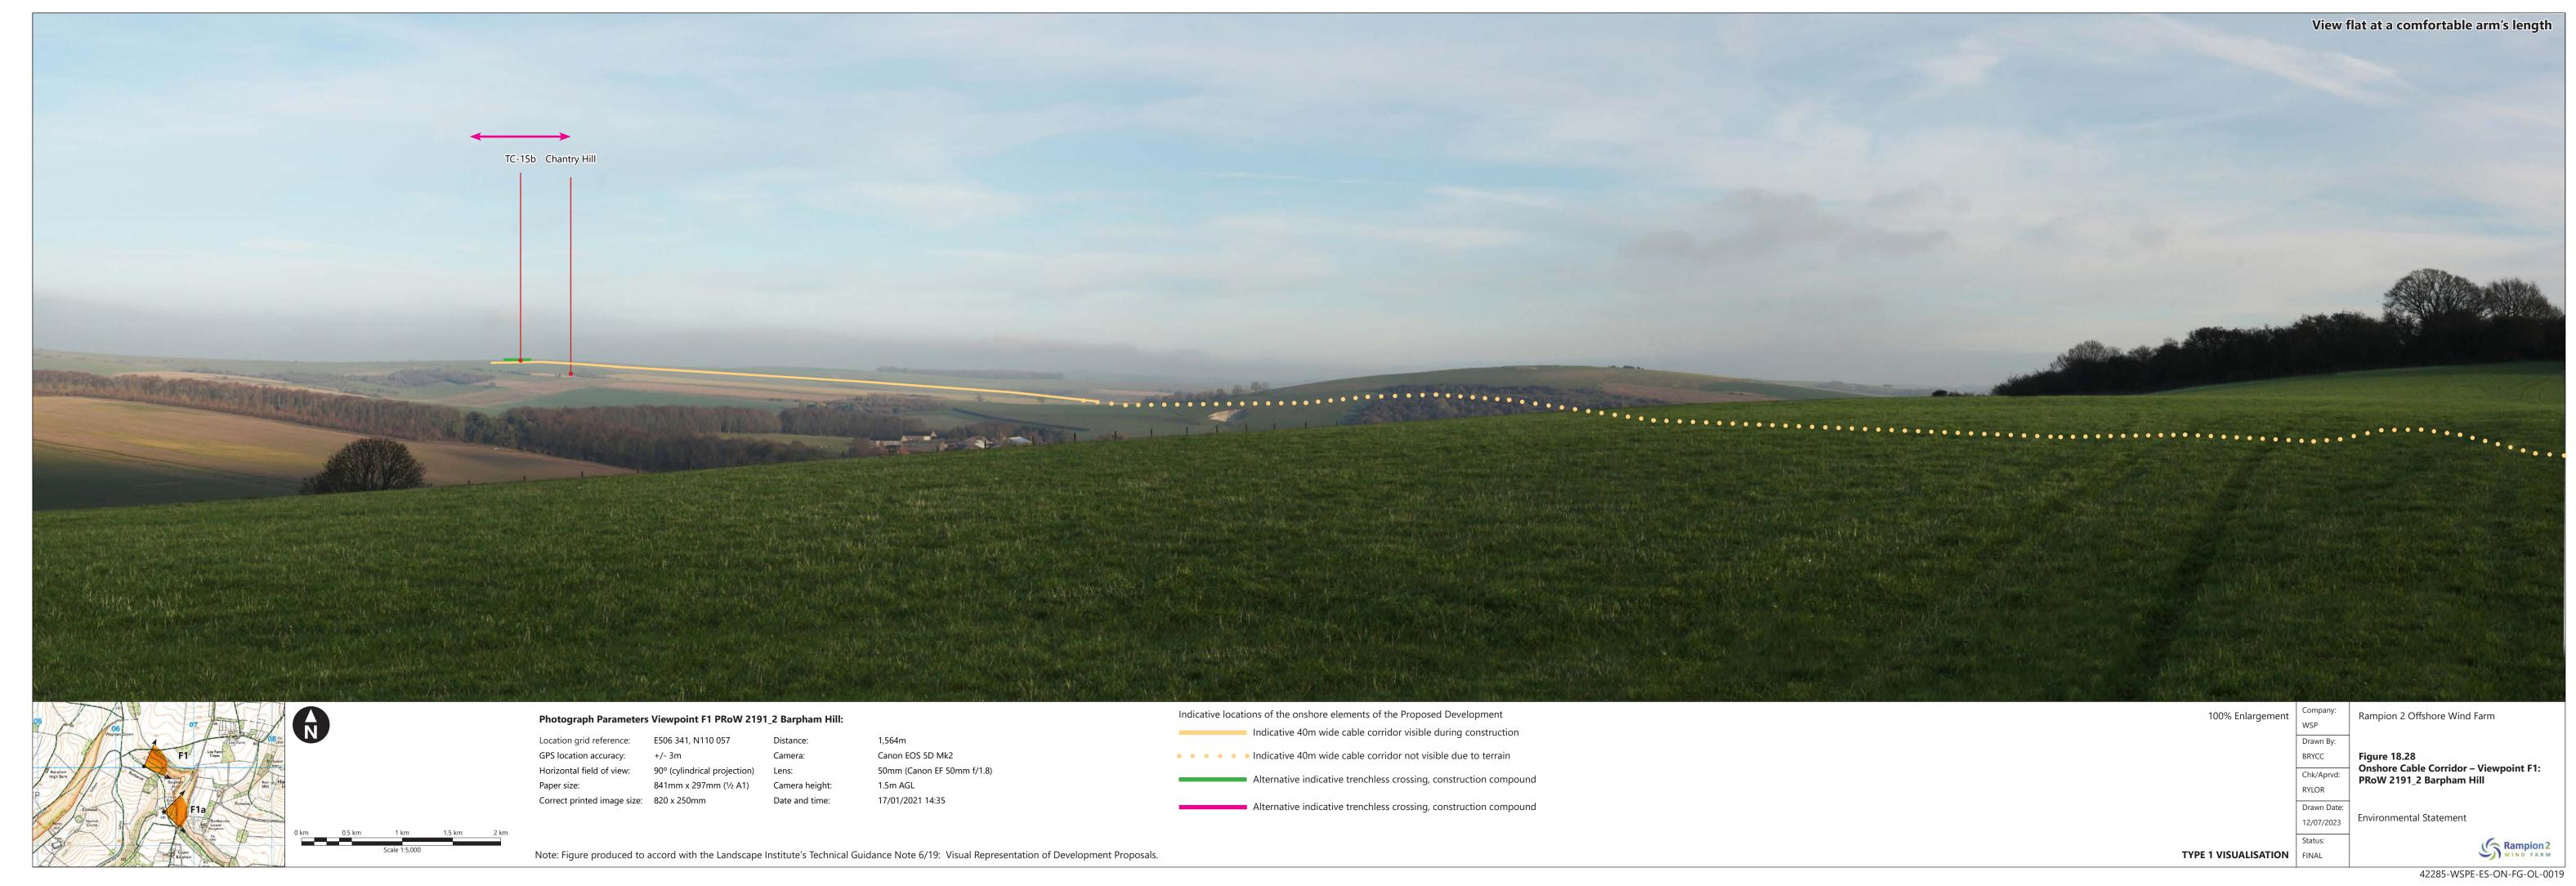

| Figure<br>number | Figure Title                                                                                    | APFP<br>number | Ecodoc<br>number | Revision | Revision<br>Date | Document<br>Part |
|------------------|-------------------------------------------------------------------------------------------------|----------------|------------------|----------|------------------|------------------|
|                  | Arundel Castle (The Keep)                                                                       |                |                  |          |                  |                  |
| Figure<br>18.26  | Onshore Cable<br>Corridor -<br>Viewpoint E1a:<br>Arundel Park                                   | 5 (2) (a)      | 004866321-<br>01 | Α        | 04/08/2023       | Part 2 of 6      |
| Figure<br>18.27  | Onshore Cable<br>Corridor -<br>Viewpoint E1b:<br>PRoW 2266<br>near Offham<br>Farm, Arundel      | 5 (2) (a)      | 004866322-<br>01 | A        | 04/08/2023       | Part 3 of 6      |
| Figure<br>18.28  | Onshore Cable<br>Corridor -<br>Viewpoint F1:<br>PRoW 2191_2<br>Barpham Hill                     | 5 (2) (a)      | 004866323-<br>01 | Α        | 04/08/2023       | Part 3 of 6      |
| Figure<br>18.29  | Onshore Cable<br>Corridor -<br>Viewpoint F3:<br>PRoW 2173<br>North of<br>Blackpatch Hill        | 5 (2) (a)      | 004866324-<br>01 | A        | 04/08/2023       | Part 3 of 6      |
| Figure<br>18.30  | Onshore Cable<br>Corridor -<br>Viewpoint G:<br>Chantry Hill                                     | 5 (2) (a)      | 004866325-<br>01 | A        | 04/08/2023       | Part 3 of 6      |
| Figure<br>18.31  | Onshore Cable<br>Corridor -<br>Viewpoint H:<br>Washington                                       | 5 (2) (a)      | 004866326-<br>01 | В        | 03/06/2024       | Part 3 of 6      |
| Figure<br>18.32  | Onshore Cable<br>Corridor -<br>Viewpoint H1:<br>Junction of the<br>Pike and A238,<br>Washington | 5 (2) (a)      | 004866327-<br>01 | A        | 04/08/2023       | Part 3 of 6      |
| Figure<br>18.33  | Onshore Cable<br>Corridor -<br>Viewpoint H1a:                                                   | 5 (2) (a)      | 004866328-<br>01 | A        | 04/08/2023       | Part 3 of 6      |