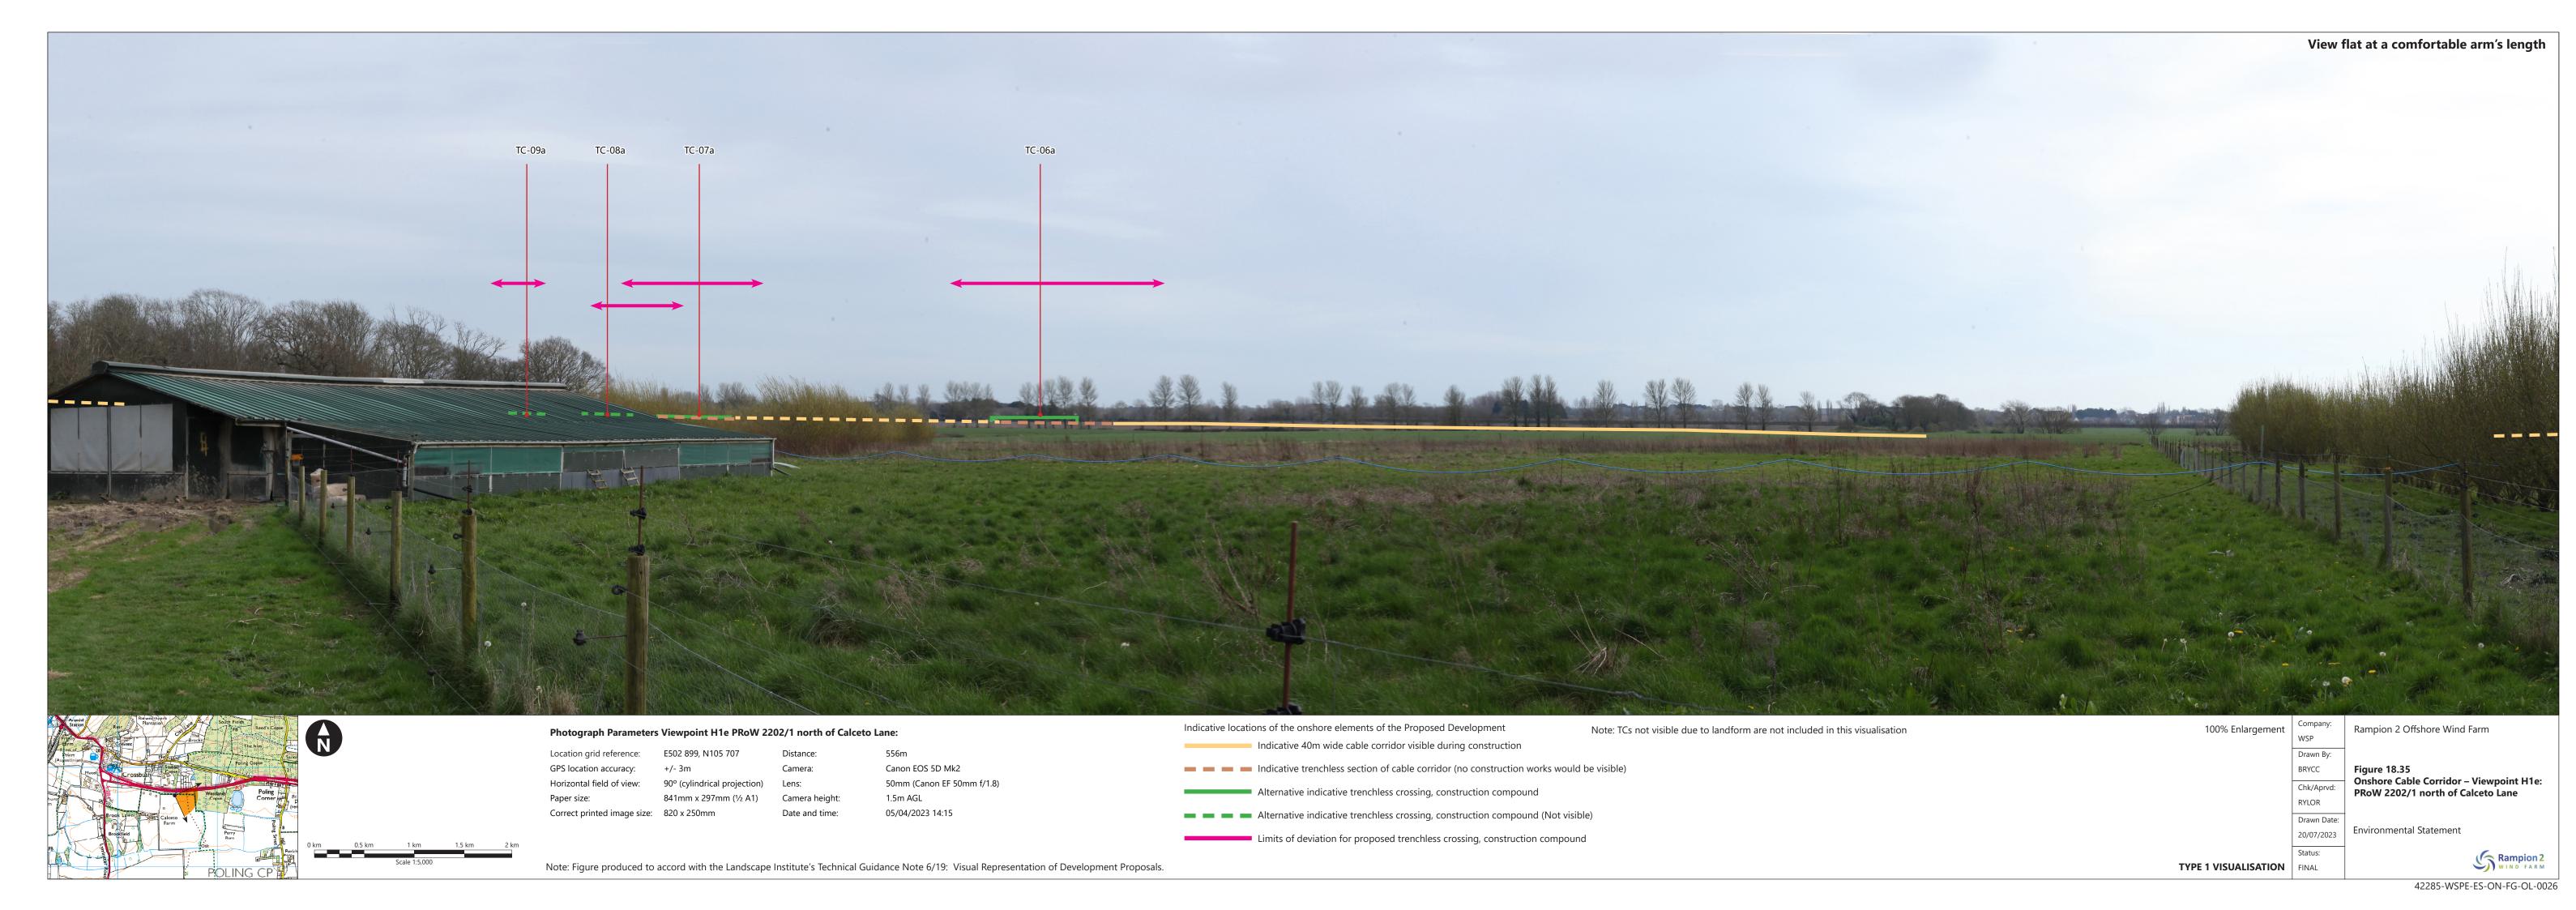

| Figure<br>number | Figure Title                                                                                                              | APFP<br>number | Ecodoc<br>number | Revision | Revision<br>Date | Document<br>Part |
|------------------|---------------------------------------------------------------------------------------------------------------------------|----------------|------------------|----------|------------------|------------------|
|                  | Lyminster Road/<br>footpath<br>northeast corner<br>of Brookside<br>Caravan Park                                           |                |                  |          |                  |                  |
| Figure<br>18.34  | Onshore Cable<br>Corridor –<br>Viewpoint H1c:<br>Footpath south<br>of Lyminster<br>Nursery<br>Caravan &<br>Motorhome Site | 5 (2) (a)      | 004866329-<br>01 | A        | 04/08/2023       | Part 3 of 6      |
| Figure<br>18.35  | Onshore Cable<br>Corridor –<br>Viewpoint H1e:<br>PRoW 2202/1<br>north of Calceto<br>Lane                                  | 5 (2) (a)      | 004866330-<br>01 | A        | 04/08/2023       | Part 3 of 6      |
| Figure<br>18.36  | Onshore Cable<br>Corridor –<br>Viewpoint H2a:<br>PRoW 2200,<br>east of Poling<br>Street                                   | 5 (2) (a)      | 004866331-<br>01 | A        | 04/08/2023       | Part 3 of 6      |
| Figure<br>18.37  | Onshore Cable<br>Corridor –<br>Viewpoint H2b:<br>Bridleway<br>junction west of<br>Poling                                  | 5 (2) (a)      | 004866332-<br>01 | A        | 04/08/2023       | Part 3 of 6      |
| Figure<br>18.38  | Onshore Cable<br>Corridor –<br>Viewpoint H2c:<br>West of Decoy<br>Wood                                                    | 5 (2) (a)      | 004866333-<br>01 | A        | 04/08/2023       | Part 3 of 6      |
| Figure<br>18.39  | Onshore Cable<br>Corridor –<br>Viewpoint H3a:<br>Newplace Farm                                                            | 5 (2) (a)      | 004866334-<br>01 | A        | 04/08/2023       | Part 3 of 6      |