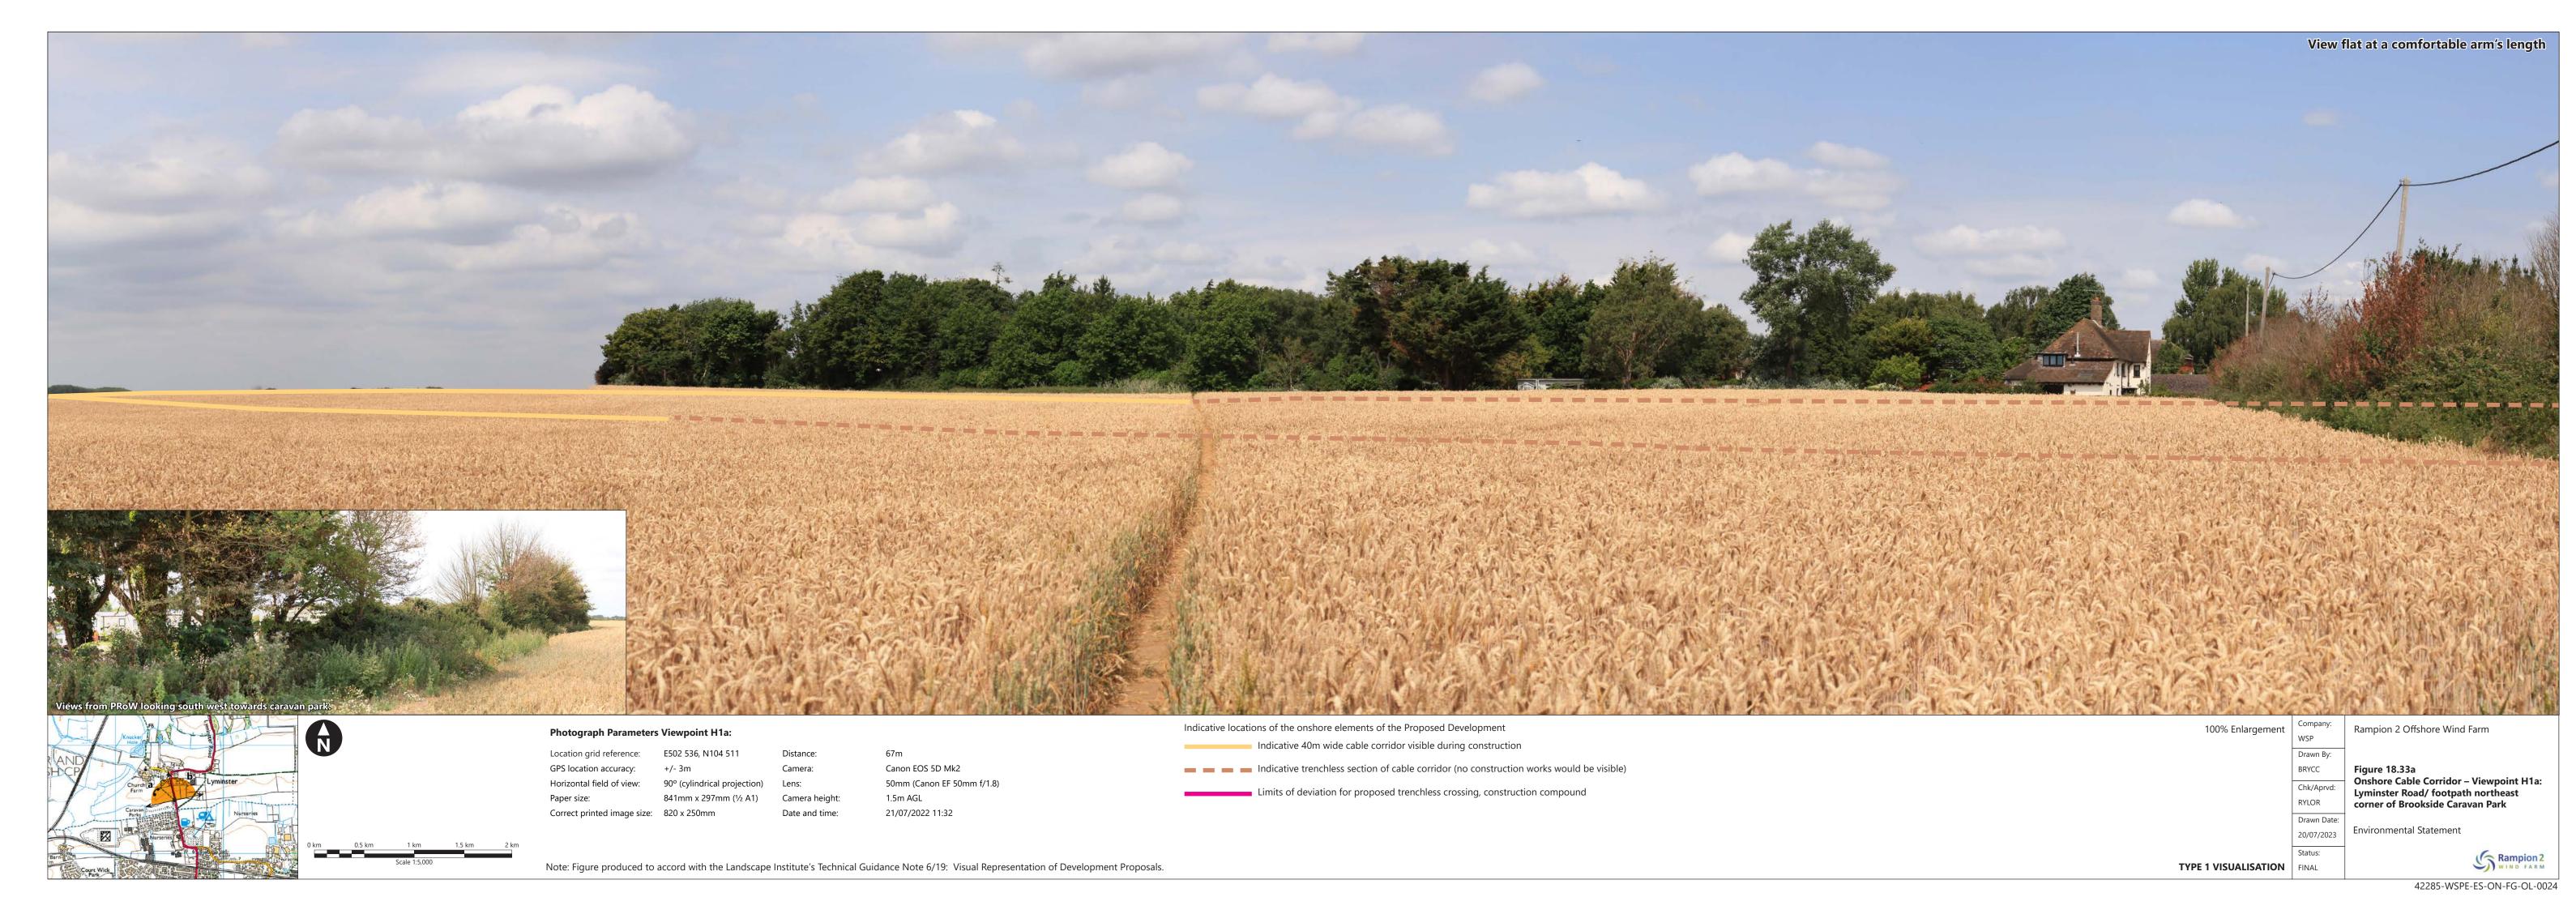

| Figure<br>number | Figure Title                                                                                                              | APFP<br>number | Ecodoc<br>number | Revision | Revision<br>Date | Document<br>Part |
|------------------|---------------------------------------------------------------------------------------------------------------------------|----------------|------------------|----------|------------------|------------------|
|                  | Lyminster Road/<br>footpath<br>northeast corner<br>of Brookside<br>Caravan Park                                           |                |                  |          |                  |                  |
| Figure<br>18.34  | Onshore Cable<br>Corridor –<br>Viewpoint H1c:<br>Footpath south<br>of Lyminster<br>Nursery<br>Caravan &<br>Motorhome Site | 5 (2) (a)      | 004866329-<br>01 | A        | 04/08/2023       | Part 3 of 6      |
| Figure<br>18.35  | Onshore Cable<br>Corridor –<br>Viewpoint H1e:<br>PRoW 2202/1<br>north of Calceto<br>Lane                                  | 5 (2) (a)      | 004866330-<br>01 | A        | 04/08/2023       | Part 3 of 6      |
| Figure<br>18.36  | Onshore Cable<br>Corridor –<br>Viewpoint H2a:<br>PRoW 2200,<br>east of Poling<br>Street                                   | 5 (2) (a)      | 004866331-<br>01 | A        | 04/08/2023       | Part 3 of 6      |
| Figure<br>18.37  | Onshore Cable<br>Corridor –<br>Viewpoint H2b:<br>Bridleway<br>junction west of<br>Poling                                  | 5 (2) (a)      | 004866332-<br>01 | A        | 04/08/2023       | Part 3 of 6      |
| Figure<br>18.38  | Onshore Cable<br>Corridor –<br>Viewpoint H2c:<br>West of Decoy<br>Wood                                                    | 5 (2) (a)      | 004866333-<br>01 | A        | 04/08/2023       | Part 3 of 6      |
| Figure<br>18.39  | Onshore Cable<br>Corridor –<br>Viewpoint H3a:<br>Newplace Farm                                                            | 5 (2) (a)      | 004866334-<br>01 | A        | 04/08/2023       | Part 3 of 6      |