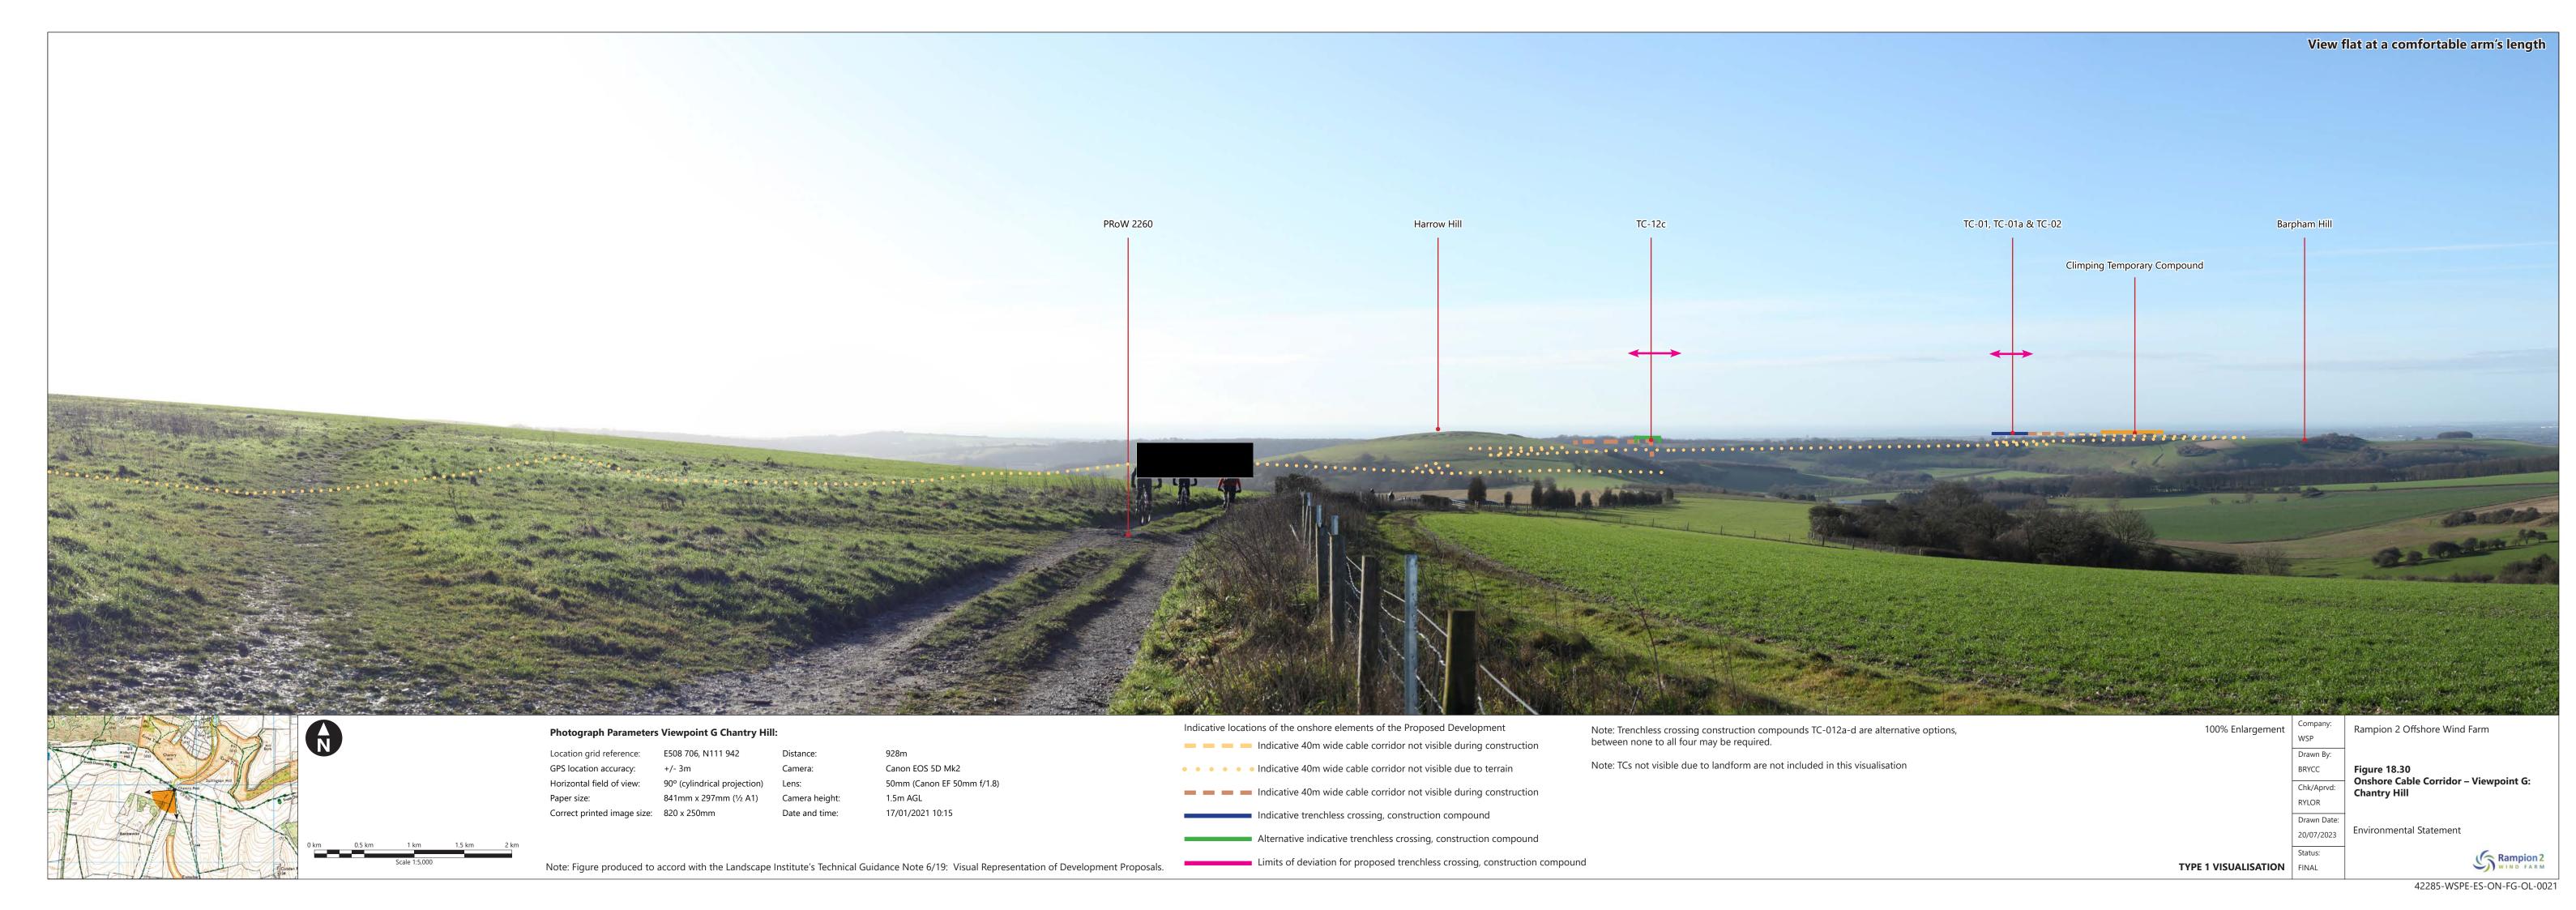

| Figure<br>number | Figure Title                                                                                    | APFP<br>number | Ecodoc<br>number | Revision | Revision<br>Date | Document<br>Part |
|------------------|-------------------------------------------------------------------------------------------------|----------------|------------------|----------|------------------|------------------|
|                  | Arundel Castle (The Keep)                                                                       |                |                  |          |                  |                  |
| Figure<br>18.26  | Onshore Cable<br>Corridor -<br>Viewpoint E1a:<br>Arundel Park                                   | 5 (2) (a)      | 004866321-<br>01 | Α        | 04/08/2023       | Part 2 of 6      |
| Figure<br>18.27  | Onshore Cable<br>Corridor -<br>Viewpoint E1b:<br>PRoW 2266<br>near Offham<br>Farm, Arundel      | 5 (2) (a)      | 004866322-<br>01 | A        | 04/08/2023       | Part 3 of 6      |
| Figure<br>18.28  | Onshore Cable<br>Corridor -<br>Viewpoint F1:<br>PRoW 2191_2<br>Barpham Hill                     | 5 (2) (a)      | 004866323-<br>01 | Α        | 04/08/2023       | Part 3 of 6      |
| Figure<br>18.29  | Onshore Cable<br>Corridor -<br>Viewpoint F3:<br>PRoW 2173<br>North of<br>Blackpatch Hill        | 5 (2) (a)      | 004866324-<br>01 | A        | 04/08/2023       | Part 3 of 6      |
| Figure<br>18.30  | Onshore Cable<br>Corridor -<br>Viewpoint G:<br>Chantry Hill                                     | 5 (2) (a)      | 004866325-<br>01 | A        | 04/08/2023       | Part 3 of 6      |
| Figure<br>18.31  | Onshore Cable<br>Corridor -<br>Viewpoint H:<br>Washington                                       | 5 (2) (a)      | 004866326-<br>01 | В        | 03/06/2024       | Part 3 of 6      |
| Figure<br>18.32  | Onshore Cable<br>Corridor -<br>Viewpoint H1:<br>Junction of the<br>Pike and A238,<br>Washington | 5 (2) (a)      | 004866327-<br>01 | A        | 04/08/2023       | Part 3 of 6      |
| Figure<br>18.33  | Onshore Cable<br>Corridor -<br>Viewpoint H1a:                                                   | 5 (2) (a)      | 004866328-<br>01 | A        | 04/08/2023       | Part 3 of 6      |