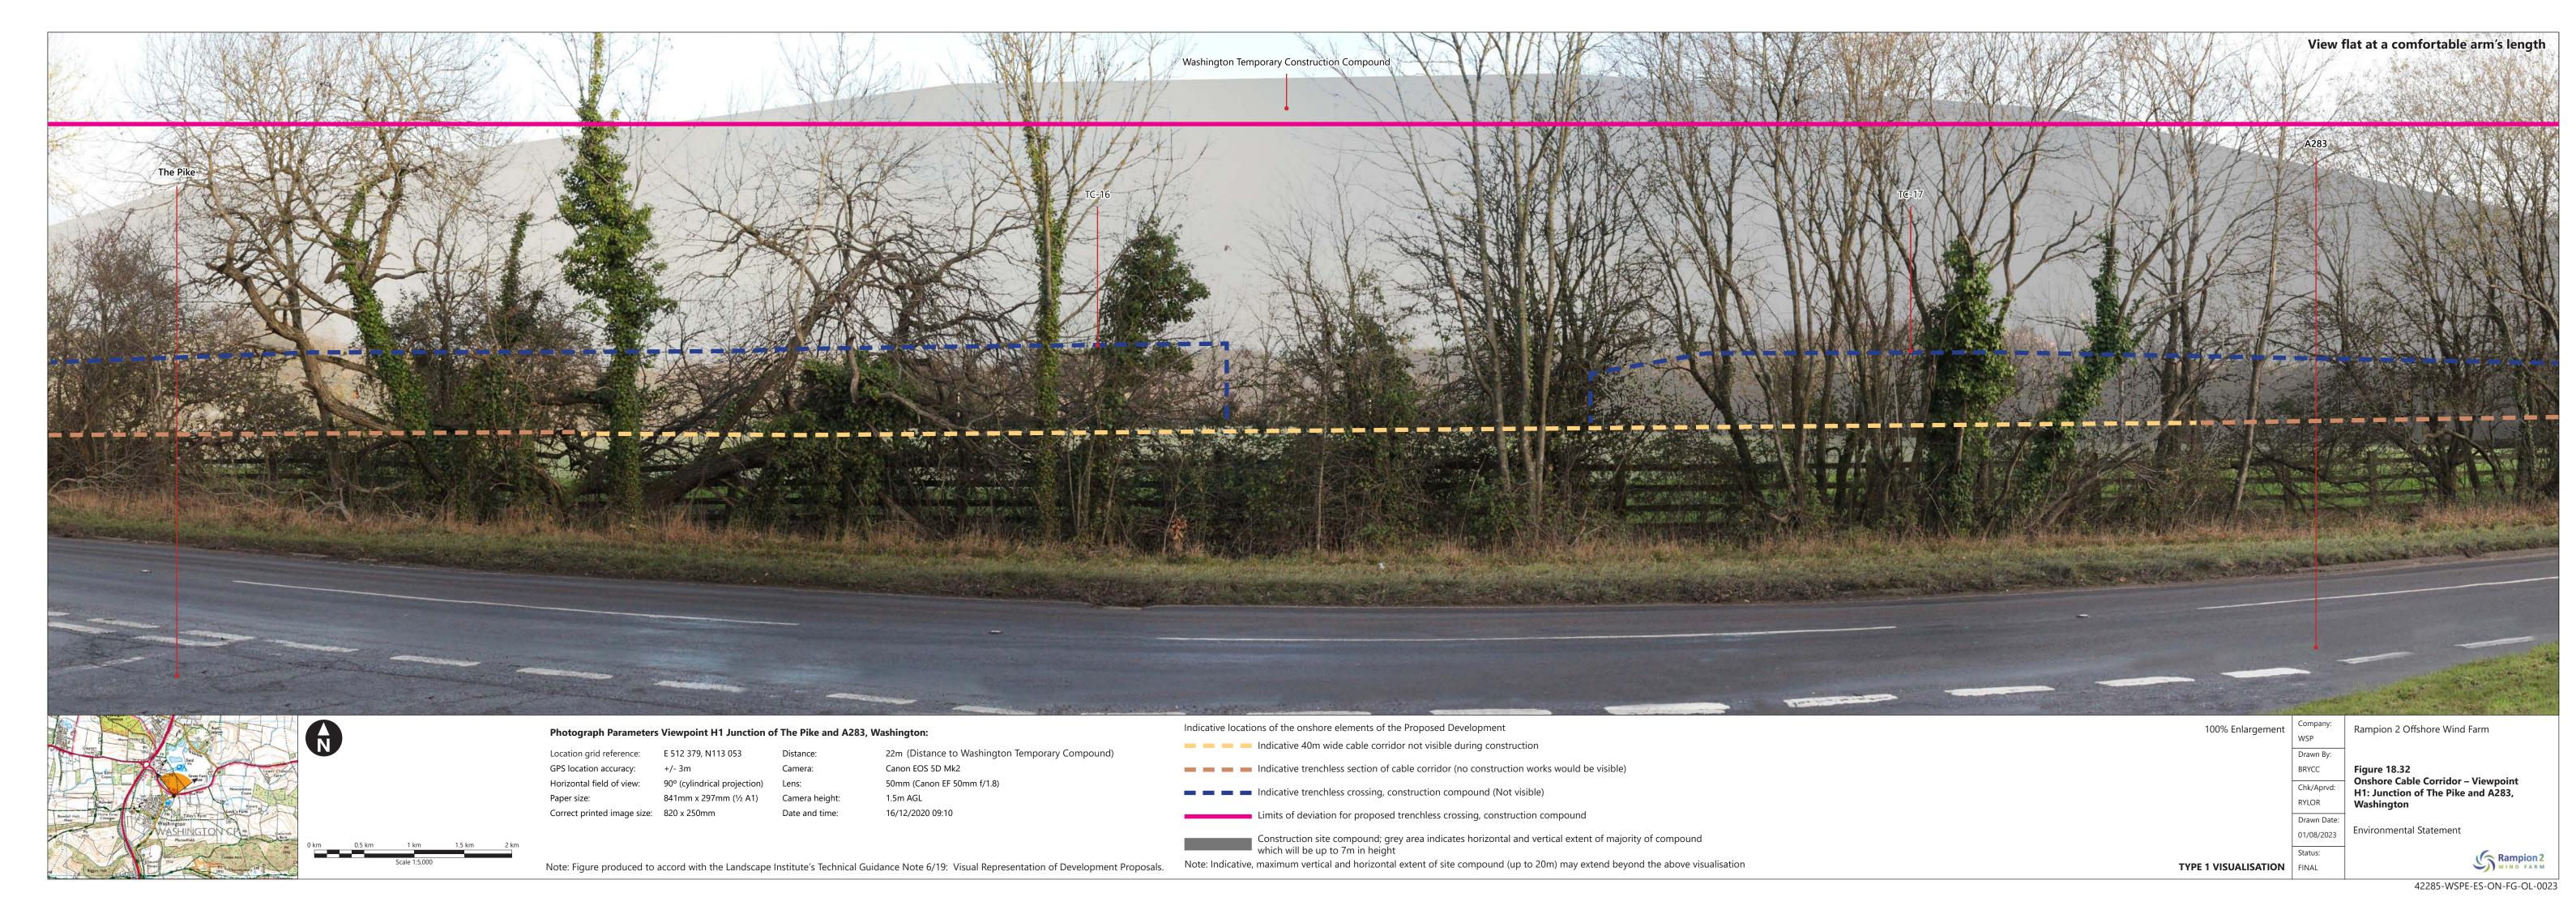

| Figure<br>number | Figure Title                                                                                                              | APFP<br>number | Ecodoc<br>number | Revision | Revision<br>Date | Document<br>Part |
|------------------|---------------------------------------------------------------------------------------------------------------------------|----------------|------------------|----------|------------------|------------------|
|                  | Lyminster Road/<br>footpath<br>northeast corner<br>of Brookside<br>Caravan Park                                           |                |                  |          |                  |                  |
| Figure<br>18.34  | Onshore Cable<br>Corridor –<br>Viewpoint H1c:<br>Footpath south<br>of Lyminster<br>Nursery<br>Caravan &<br>Motorhome Site | 5 (2) (a)      | 004866329-<br>01 | A        | 04/08/2023       | Part 3 of 6      |
| Figure<br>18.35  | Onshore Cable<br>Corridor –<br>Viewpoint H1e:<br>PRoW 2202/1<br>north of Calceto<br>Lane                                  | 5 (2) (a)      | 004866330-<br>01 | A        | 04/08/2023       | Part 3 of 6      |
| Figure<br>18.36  | Onshore Cable<br>Corridor –<br>Viewpoint H2a:<br>PRoW 2200,<br>east of Poling<br>Street                                   | 5 (2) (a)      | 004866331-<br>01 | A        | 04/08/2023       | Part 3 of 6      |
| Figure<br>18.37  | Onshore Cable<br>Corridor –<br>Viewpoint H2b:<br>Bridleway<br>junction west of<br>Poling                                  | 5 (2) (a)      | 004866332-<br>01 | A        | 04/08/2023       | Part 3 of 6      |
| Figure<br>18.38  | Onshore Cable<br>Corridor –<br>Viewpoint H2c:<br>West of Decoy<br>Wood                                                    | 5 (2) (a)      | 004866333-<br>01 | A        | 04/08/2023       | Part 3 of 6      |
| Figure<br>18.39  | Onshore Cable<br>Corridor –<br>Viewpoint H3a:<br>Newplace Farm                                                            | 5 (2) (a)      | 004866334-<br>01 | A        | 04/08/2023       | Part 3 of 6      |