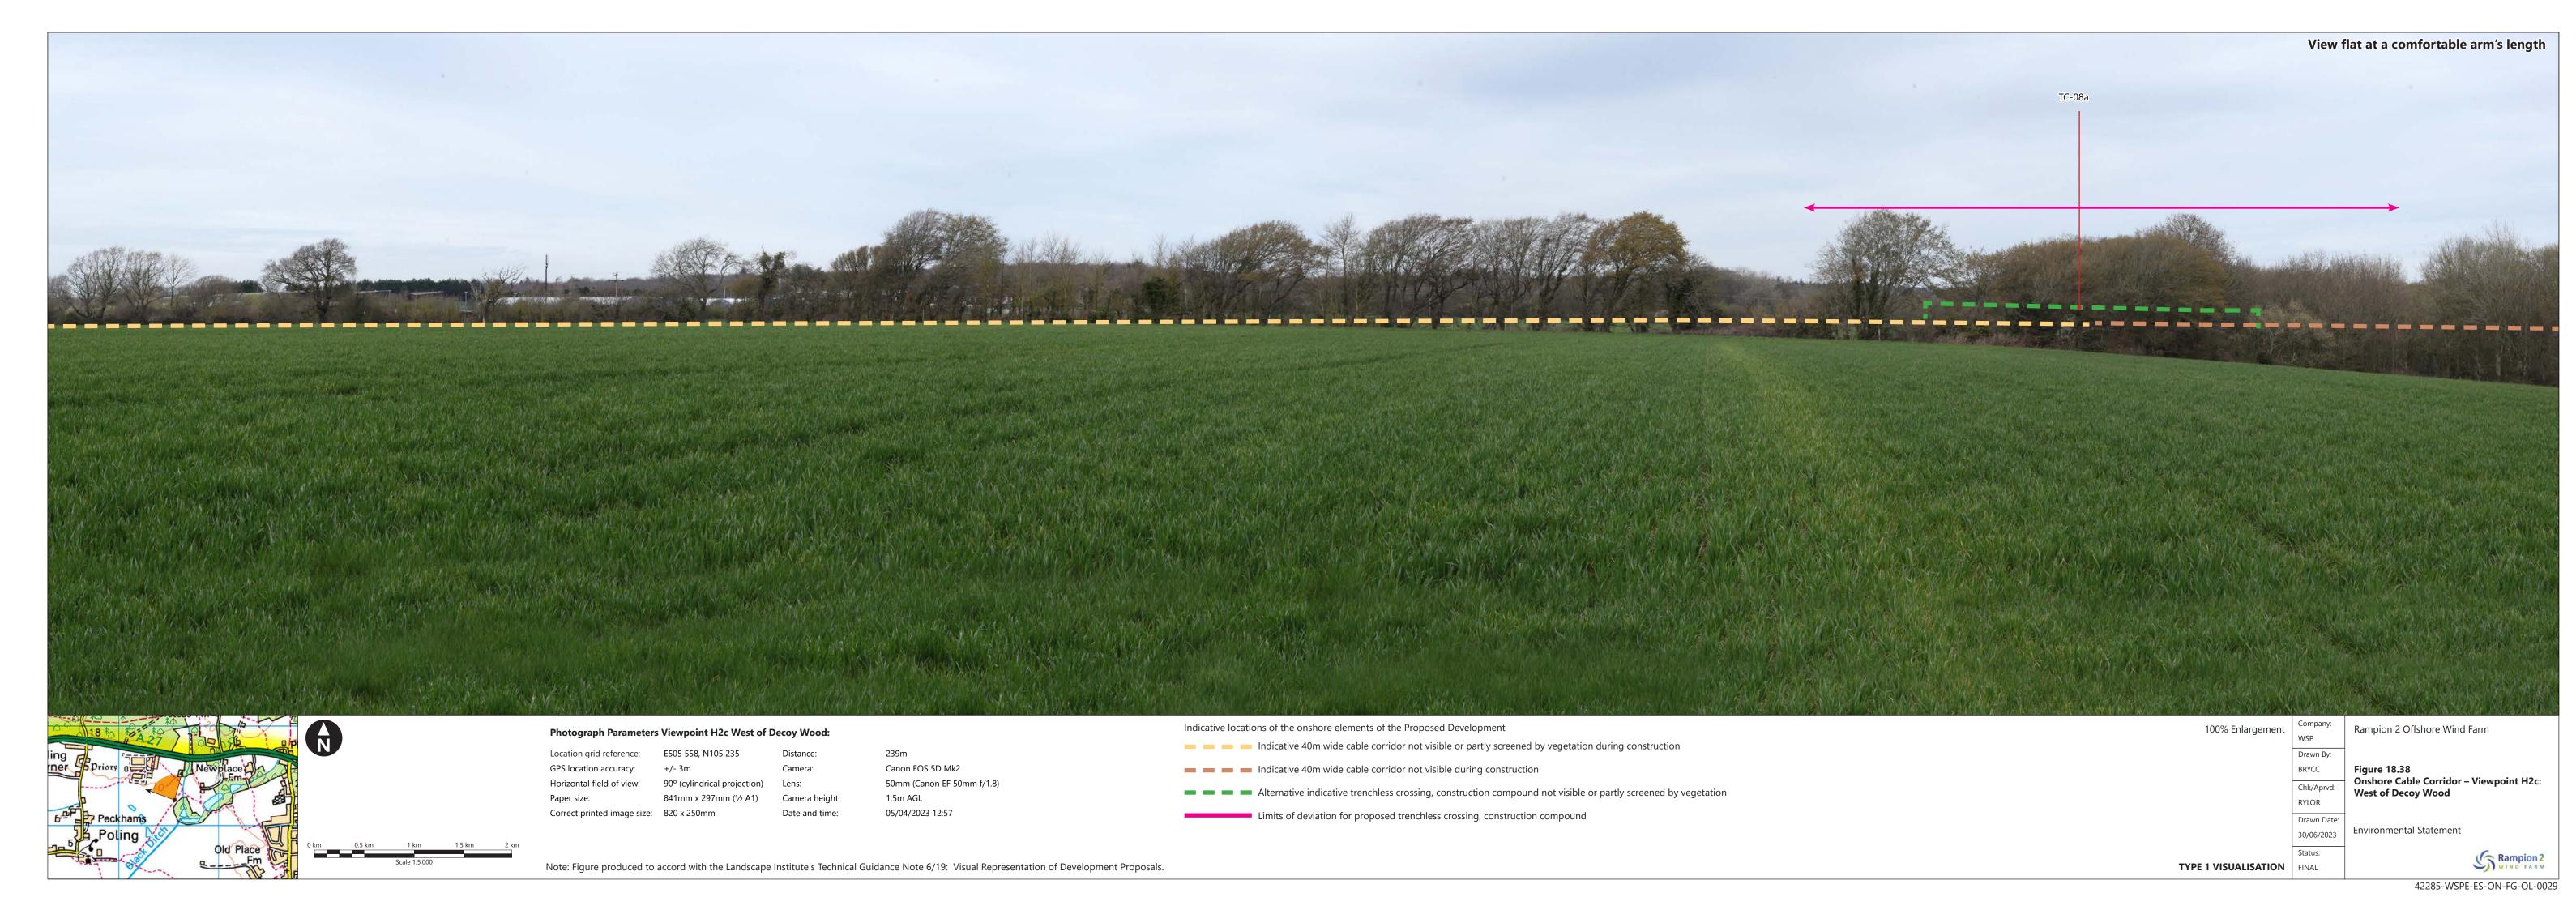

| Figure<br>number | Figure Title                                                                                                              | APFP<br>number | Ecodoc<br>number | Revision | Revision<br>Date | Document<br>Part |
|------------------|---------------------------------------------------------------------------------------------------------------------------|----------------|------------------|----------|------------------|------------------|
|                  | Lyminster Road/<br>footpath<br>northeast corner<br>of Brookside<br>Caravan Park                                           |                |                  |          |                  |                  |
| Figure<br>18.34  | Onshore Cable<br>Corridor –<br>Viewpoint H1c:<br>Footpath south<br>of Lyminster<br>Nursery<br>Caravan &<br>Motorhome Site | 5 (2) (a)      | 004866329-<br>01 | A        | 04/08/2023       | Part 3 of 6      |
| Figure<br>18.35  | Onshore Cable<br>Corridor –<br>Viewpoint H1e:<br>PRoW 2202/1<br>north of Calceto<br>Lane                                  | 5 (2) (a)      | 004866330-<br>01 | A        | 04/08/2023       | Part 3 of 6      |
| Figure<br>18.36  | Onshore Cable<br>Corridor –<br>Viewpoint H2a:<br>PRoW 2200,<br>east of Poling<br>Street                                   | 5 (2) (a)      | 004866331-<br>01 | A        | 04/08/2023       | Part 3 of 6      |
| Figure<br>18.37  | Onshore Cable<br>Corridor –<br>Viewpoint H2b:<br>Bridleway<br>junction west of<br>Poling                                  | 5 (2) (a)      | 004866332-<br>01 | A        | 04/08/2023       | Part 3 of 6      |
| Figure<br>18.38  | Onshore Cable<br>Corridor –<br>Viewpoint H2c:<br>West of Decoy<br>Wood                                                    | 5 (2) (a)      | 004866333-<br>01 | A        | 04/08/2023       | Part 3 of 6      |
| Figure<br>18.39  | Onshore Cable<br>Corridor –<br>Viewpoint H3a:<br>Newplace Farm                                                            | 5 (2) (a)      | 004866334-<br>01 | A        | 04/08/2023       | Part 3 of 6      |