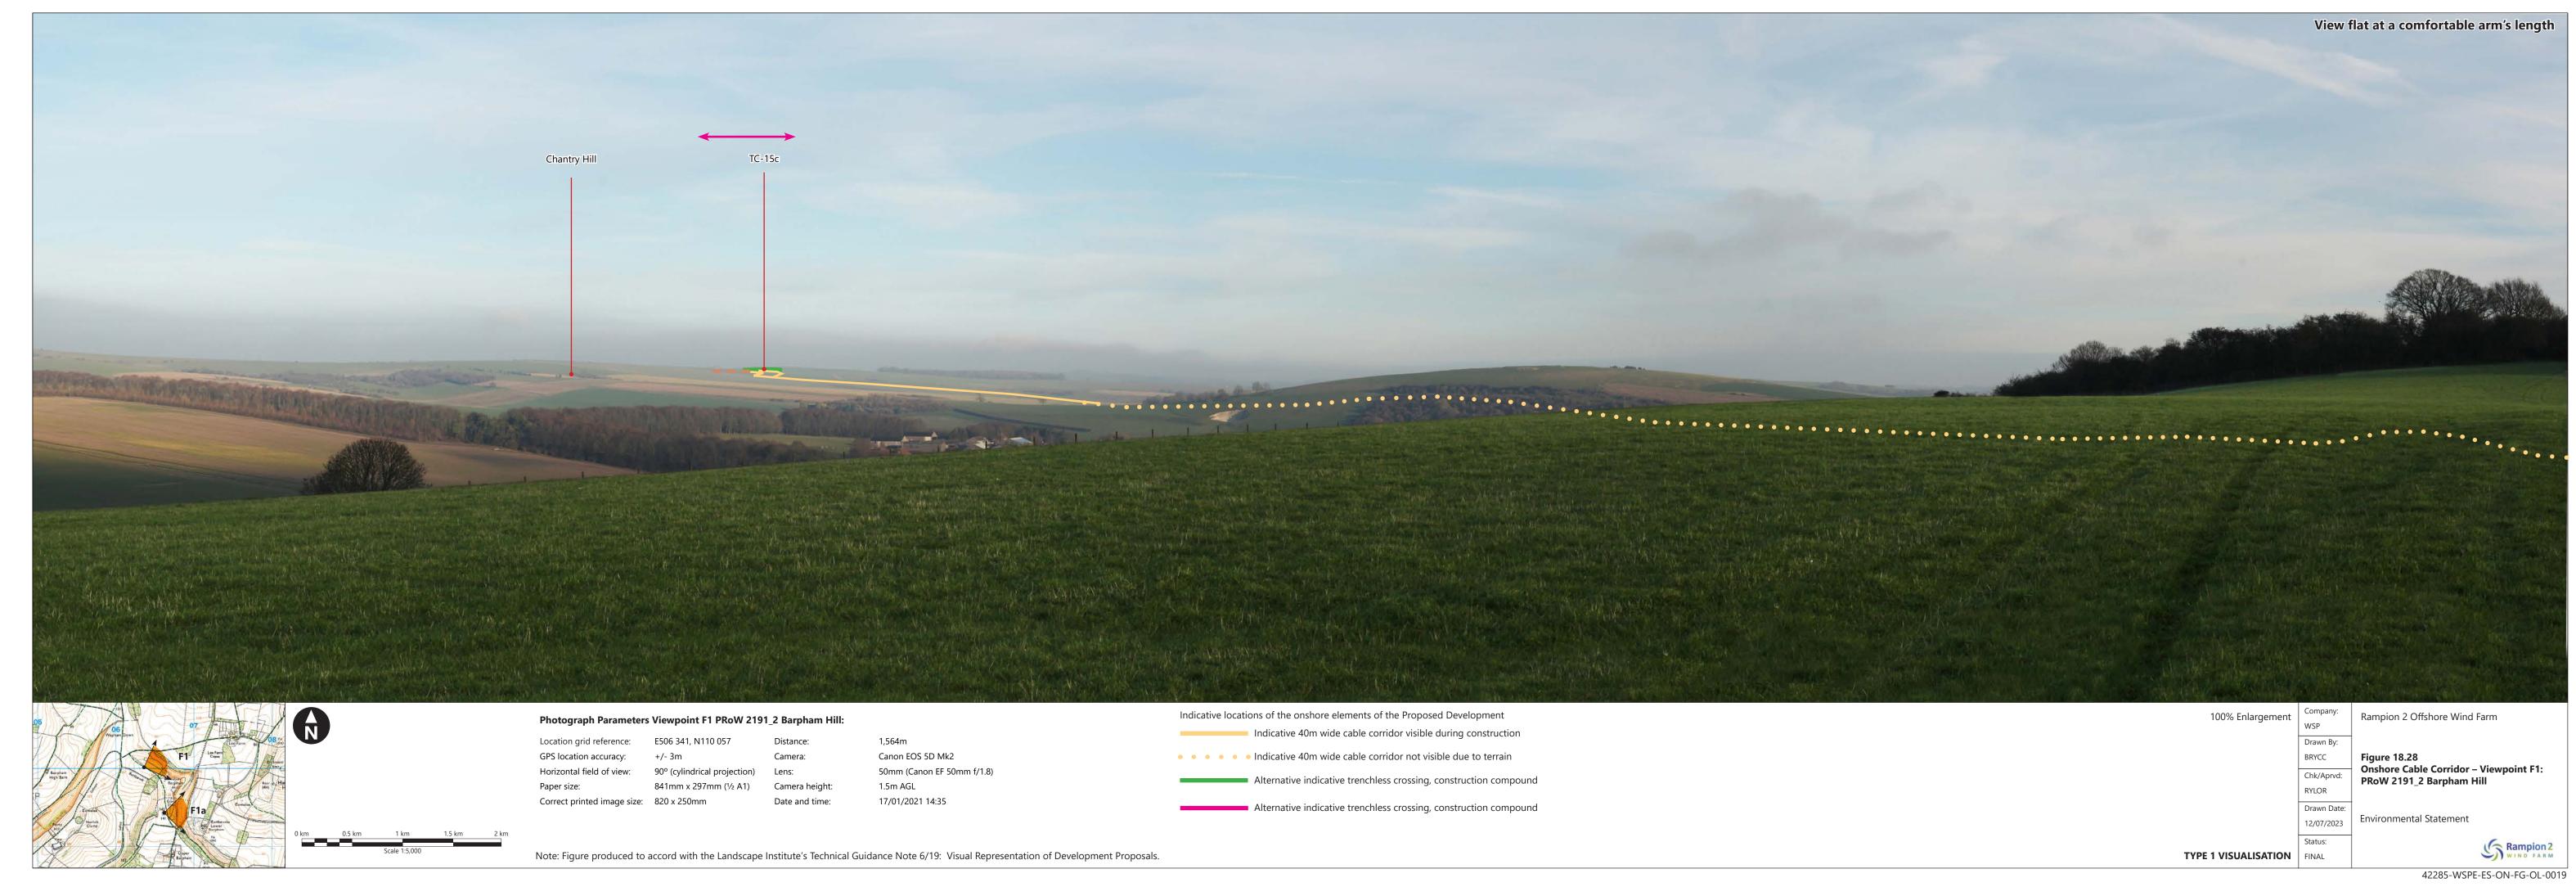

| Figure<br>number | Figure Title                                                                                    | APFP<br>number | Ecodoc<br>number | Revision | Revision<br>Date | Document<br>Part |
|------------------|-------------------------------------------------------------------------------------------------|----------------|------------------|----------|------------------|------------------|
|                  | Arundel Castle (The Keep)                                                                       |                |                  |          |                  |                  |
| Figure<br>18.26  | Onshore Cable<br>Corridor -<br>Viewpoint E1a:<br>Arundel Park                                   | 5 (2) (a)      | 004866321-<br>01 | Α        | 04/08/2023       | Part 2 of 6      |
| Figure<br>18.27  | Onshore Cable<br>Corridor -<br>Viewpoint E1b:<br>PRoW 2266<br>near Offham<br>Farm, Arundel      | 5 (2) (a)      | 004866322-<br>01 | A        | 04/08/2023       | Part 3 of 6      |
| Figure<br>18.28  | Onshore Cable<br>Corridor -<br>Viewpoint F1:<br>PRoW 2191_2<br>Barpham Hill                     | 5 (2) (a)      | 004866323-<br>01 | Α        | 04/08/2023       | Part 3 of 6      |
| Figure<br>18.29  | Onshore Cable<br>Corridor -<br>Viewpoint F3:<br>PRoW 2173<br>North of<br>Blackpatch Hill        | 5 (2) (a)      | 004866324-<br>01 | A        | 04/08/2023       | Part 3 of 6      |
| Figure<br>18.30  | Onshore Cable<br>Corridor -<br>Viewpoint G:<br>Chantry Hill                                     | 5 (2) (a)      | 004866325-<br>01 | A        | 04/08/2023       | Part 3 of 6      |
| Figure<br>18.31  | Onshore Cable<br>Corridor -<br>Viewpoint H:<br>Washington                                       | 5 (2) (a)      | 004866326-<br>01 | В        | 03/06/2024       | Part 3 of 6      |
| Figure<br>18.32  | Onshore Cable<br>Corridor -<br>Viewpoint H1:<br>Junction of the<br>Pike and A238,<br>Washington | 5 (2) (a)      | 004866327-<br>01 | A        | 04/08/2023       | Part 3 of 6      |
| Figure<br>18.33  | Onshore Cable<br>Corridor -<br>Viewpoint H1a:                                                   | 5 (2) (a)      | 004866328-<br>01 | A        | 04/08/2023       | Part 3 of 6      |