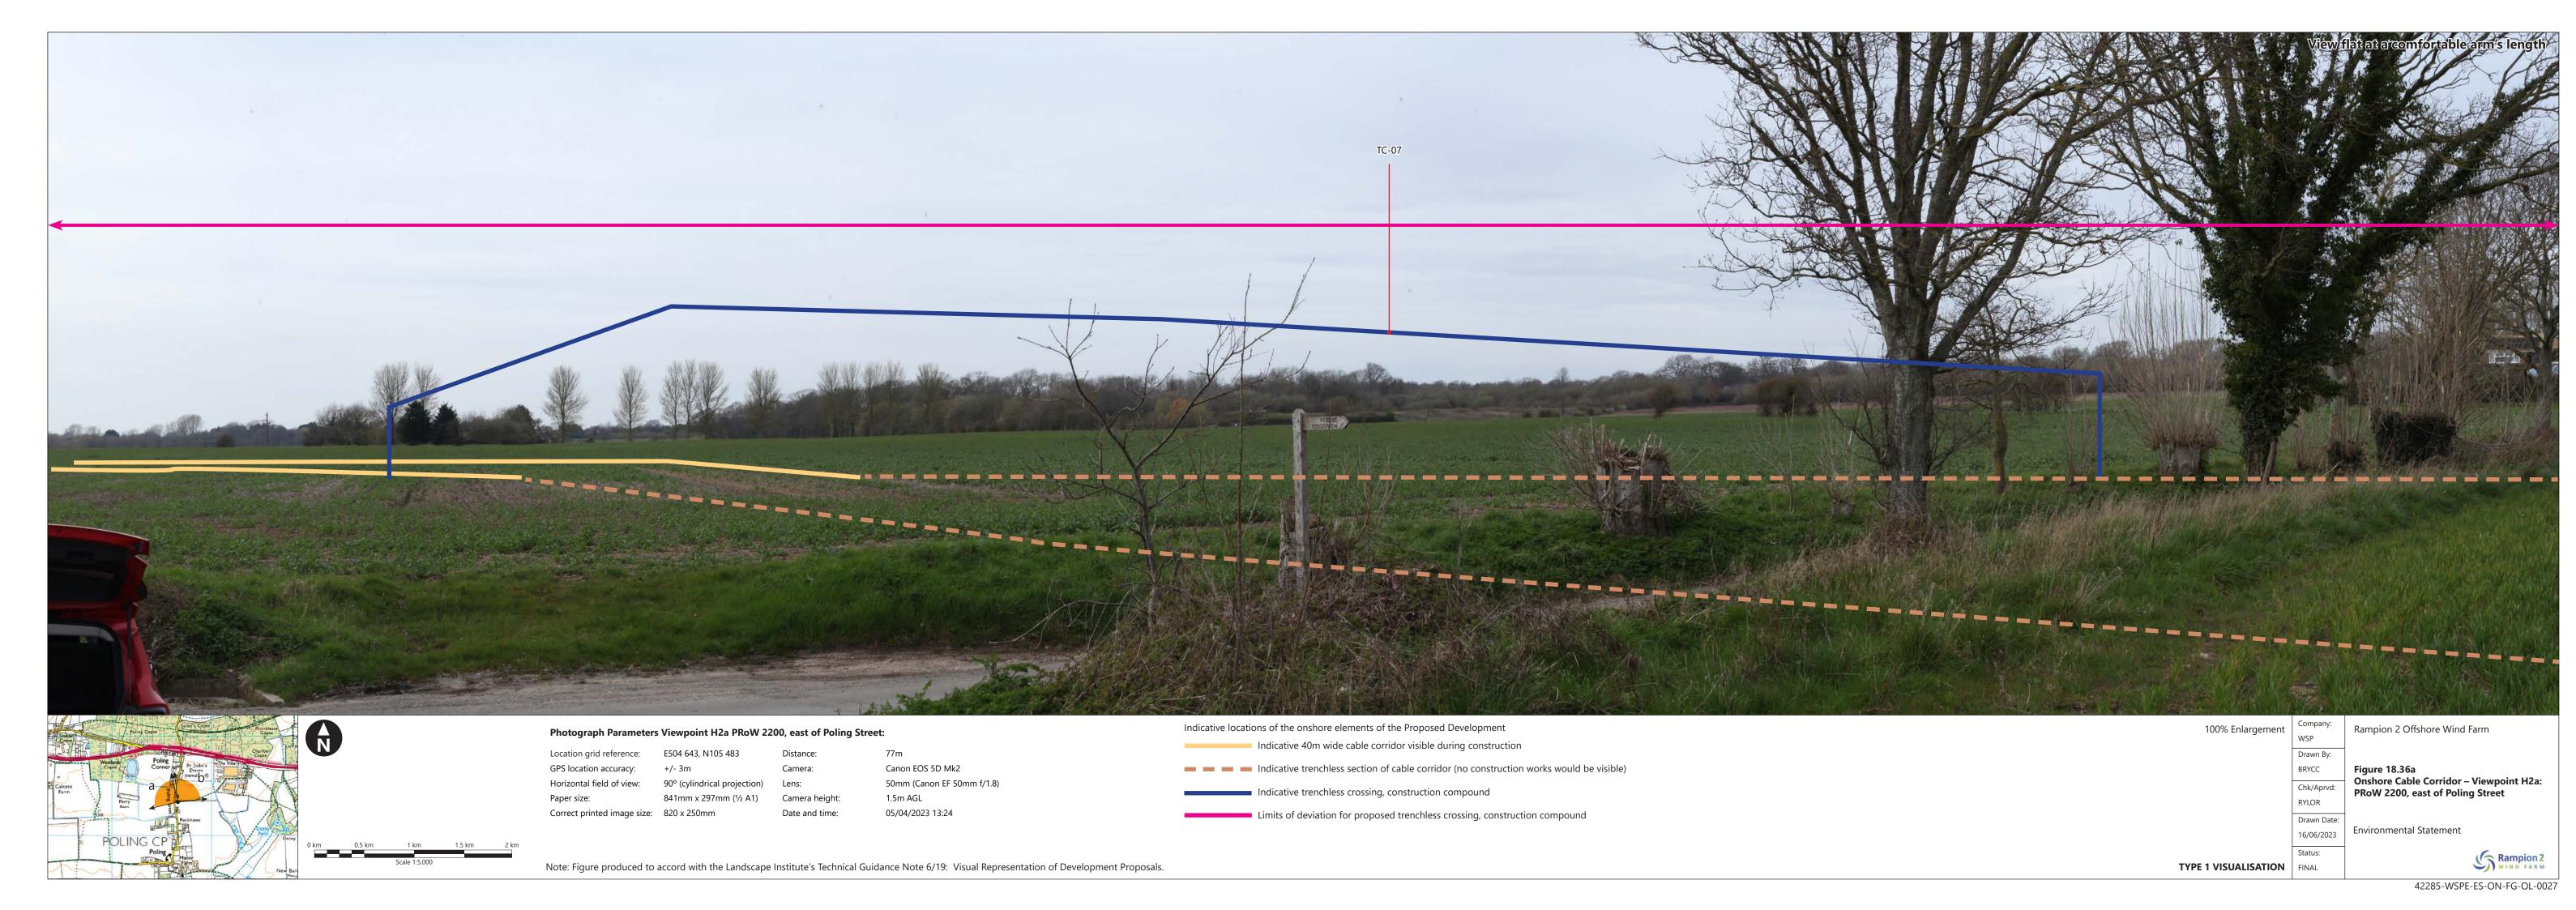

| Figure<br>number | Figure Title                                                                                                              | APFP<br>number | Ecodoc<br>number | Revision | Revision<br>Date | Document<br>Part |
|------------------|---------------------------------------------------------------------------------------------------------------------------|----------------|------------------|----------|------------------|------------------|
|                  | Lyminster Road/<br>footpath<br>northeast corner<br>of Brookside<br>Caravan Park                                           |                |                  |          |                  |                  |
| Figure<br>18.34  | Onshore Cable<br>Corridor –<br>Viewpoint H1c:<br>Footpath south<br>of Lyminster<br>Nursery<br>Caravan &<br>Motorhome Site | 5 (2) (a)      | 004866329-<br>01 | A        | 04/08/2023       | Part 3 of 6      |
| Figure<br>18.35  | Onshore Cable<br>Corridor –<br>Viewpoint H1e:<br>PRoW 2202/1<br>north of Calceto<br>Lane                                  | 5 (2) (a)      | 004866330-<br>01 | A        | 04/08/2023       | Part 3 of 6      |
| Figure<br>18.36  | Onshore Cable<br>Corridor –<br>Viewpoint H2a:<br>PRoW 2200,<br>east of Poling<br>Street                                   | 5 (2) (a)      | 004866331-<br>01 | A        | 04/08/2023       | Part 3 of 6      |
| Figure<br>18.37  | Onshore Cable<br>Corridor –<br>Viewpoint H2b:<br>Bridleway<br>junction west of<br>Poling                                  | 5 (2) (a)      | 004866332-<br>01 | A        | 04/08/2023       | Part 3 of 6      |
| Figure<br>18.38  | Onshore Cable<br>Corridor –<br>Viewpoint H2c:<br>West of Decoy<br>Wood                                                    | 5 (2) (a)      | 004866333-<br>01 | A        | 04/08/2023       | Part 3 of 6      |
| Figure<br>18.39  | Onshore Cable<br>Corridor –<br>Viewpoint H3a:<br>Newplace Farm                                                            | 5 (2) (a)      | 004866334-<br>01 | A        | 04/08/2023       | Part 3 of 6      |