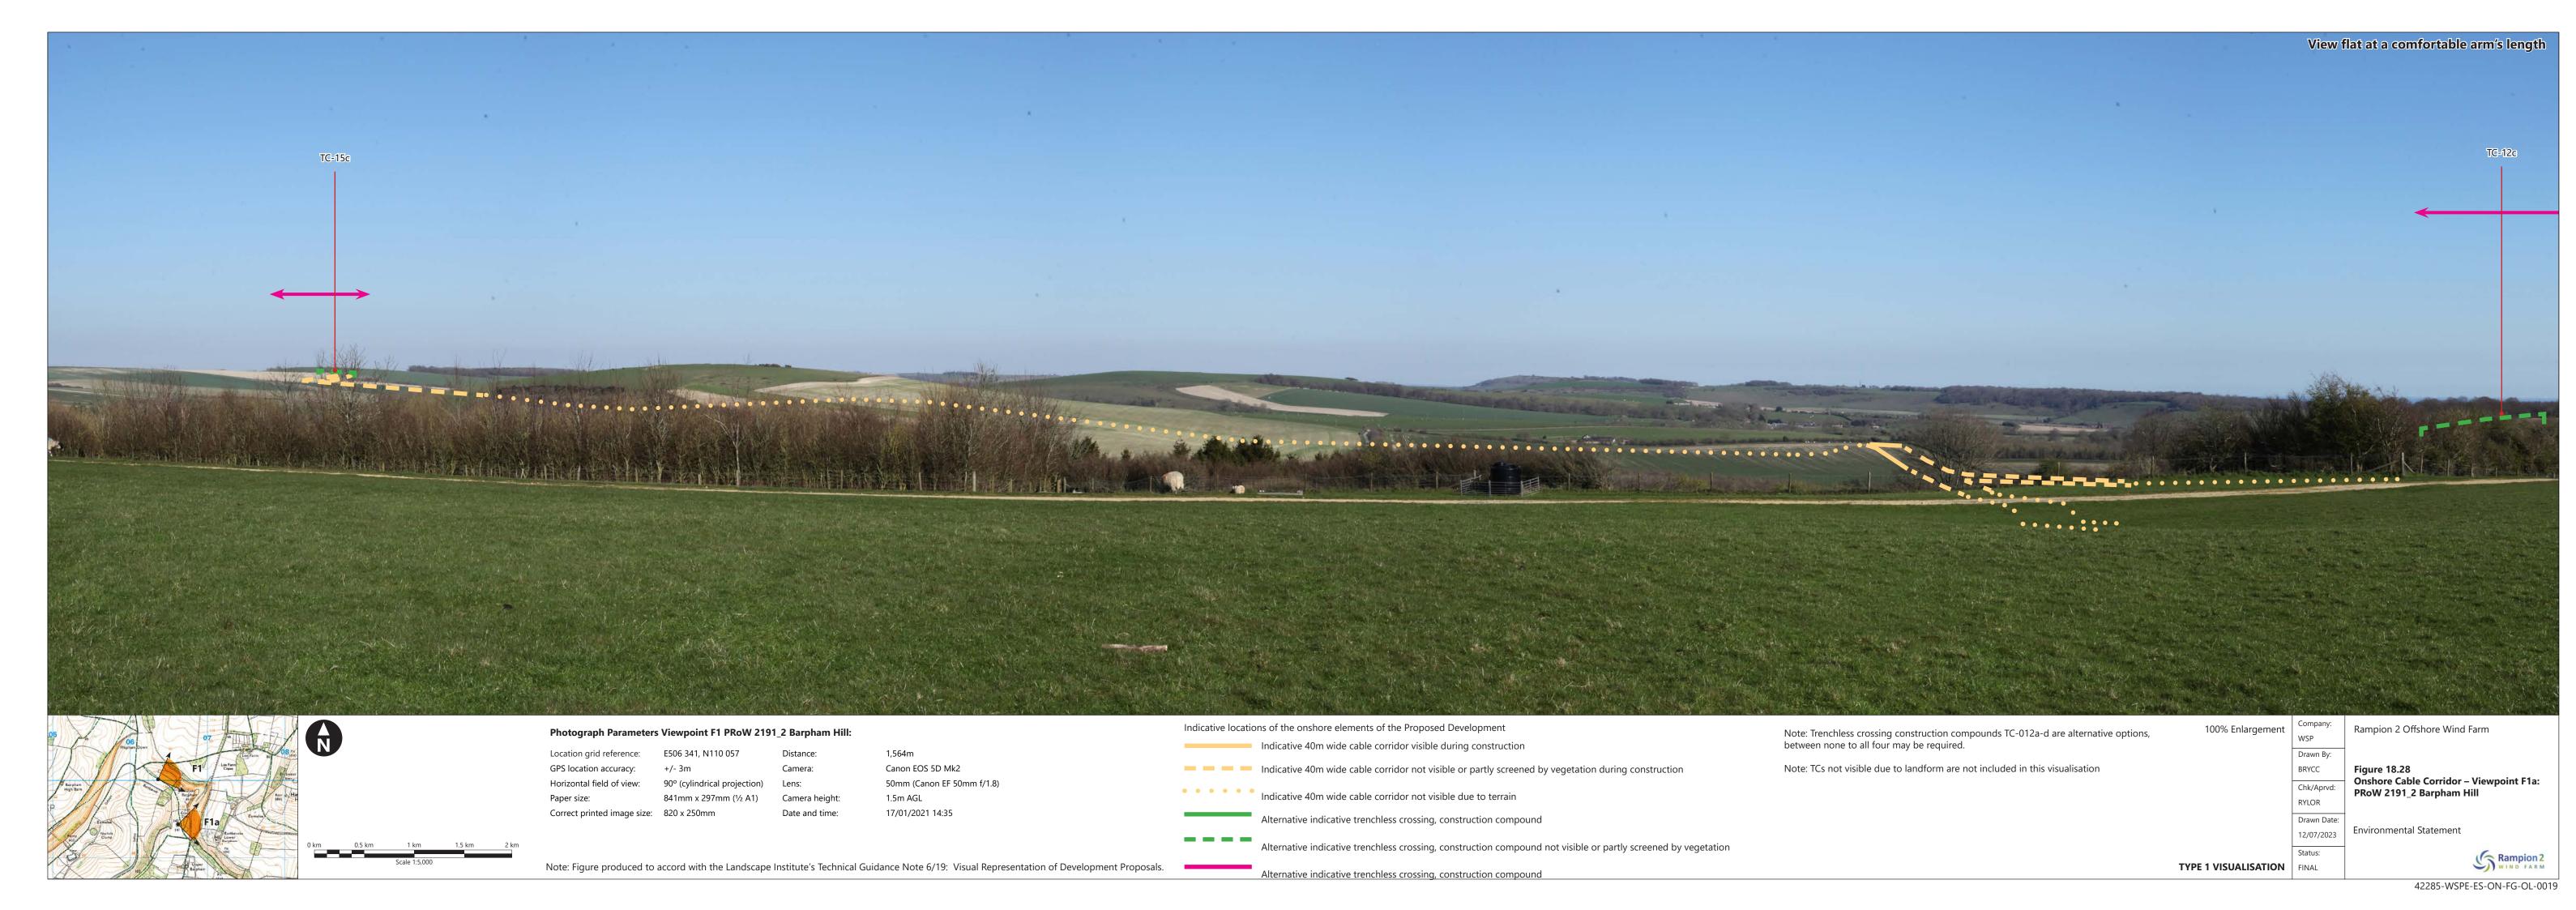

| Figure<br>number | Figure Title                                                                                    | APFP<br>number | Ecodoc<br>number | Revision | Revision<br>Date | Document<br>Part |
|------------------|-------------------------------------------------------------------------------------------------|----------------|------------------|----------|------------------|------------------|
|                  | Arundel Castle (The Keep)                                                                       |                |                  |          |                  |                  |
| Figure<br>18.26  | Onshore Cable<br>Corridor -<br>Viewpoint E1a:<br>Arundel Park                                   | 5 (2) (a)      | 004866321-<br>01 | Α        | 04/08/2023       | Part 2 of 6      |
| Figure<br>18.27  | Onshore Cable<br>Corridor -<br>Viewpoint E1b:<br>PRoW 2266<br>near Offham<br>Farm, Arundel      | 5 (2) (a)      | 004866322-<br>01 | A        | 04/08/2023       | Part 3 of 6      |
| Figure<br>18.28  | Onshore Cable<br>Corridor -<br>Viewpoint F1:<br>PRoW 2191_2<br>Barpham Hill                     | 5 (2) (a)      | 004866323-<br>01 | Α        | 04/08/2023       | Part 3 of 6      |
| Figure<br>18.29  | Onshore Cable<br>Corridor -<br>Viewpoint F3:<br>PRoW 2173<br>North of<br>Blackpatch Hill        | 5 (2) (a)      | 004866324-<br>01 | A        | 04/08/2023       | Part 3 of 6      |
| Figure<br>18.30  | Onshore Cable<br>Corridor -<br>Viewpoint G:<br>Chantry Hill                                     | 5 (2) (a)      | 004866325-<br>01 | A        | 04/08/2023       | Part 3 of 6      |
| Figure<br>18.31  | Onshore Cable<br>Corridor -<br>Viewpoint H:<br>Washington                                       | 5 (2) (a)      | 004866326-<br>01 | В        | 03/06/2024       | Part 3 of 6      |
| Figure<br>18.32  | Onshore Cable<br>Corridor -<br>Viewpoint H1:<br>Junction of the<br>Pike and A238,<br>Washington | 5 (2) (a)      | 004866327-<br>01 | A        | 04/08/2023       | Part 3 of 6      |
| Figure<br>18.33  | Onshore Cable<br>Corridor -<br>Viewpoint H1a:                                                   | 5 (2) (a)      | 004866328-<br>01 | A        | 04/08/2023       | Part 3 of 6      |